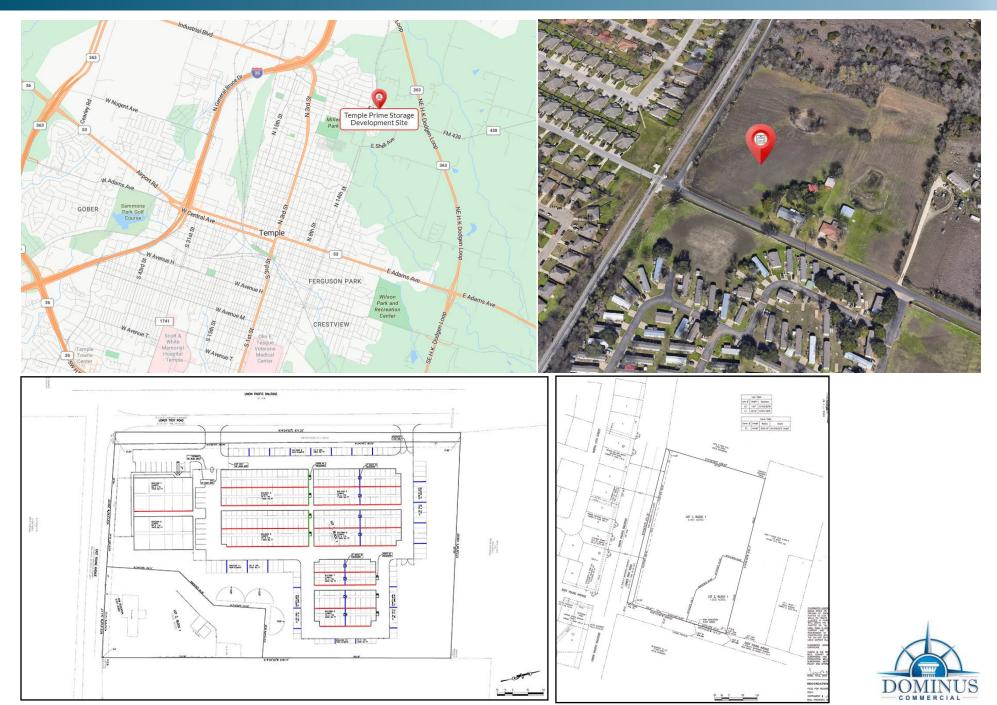

# Temple Prime Storage Development Site

814 E. Young Avenue Temple, TX 76501

Presented by:

### **INVESTMENT HIGHLIGHTS**

- Recently rezoned tract of land to accommodate self storage development
- 5.481 acres
- Planned to develop 94,950 gross square feet / 85,000 net rentable square feet
- Approximately 1 mile from I-35 and ½ mile from HK Dodgen Loop in NE Temple
- 5-Mile Population 52,952 (2023)
- Click HERE for drone video

#### **PROPERTY DETAILS**

Rentable SF: 85,000 Acres: 5.481

Argus Self Storage Advisors and Dominus Commercial have compiled this information from sources believed to be reliable however can make no warranties, express or implied, to it's accuracy. Buyer to conduct their own due diligence.