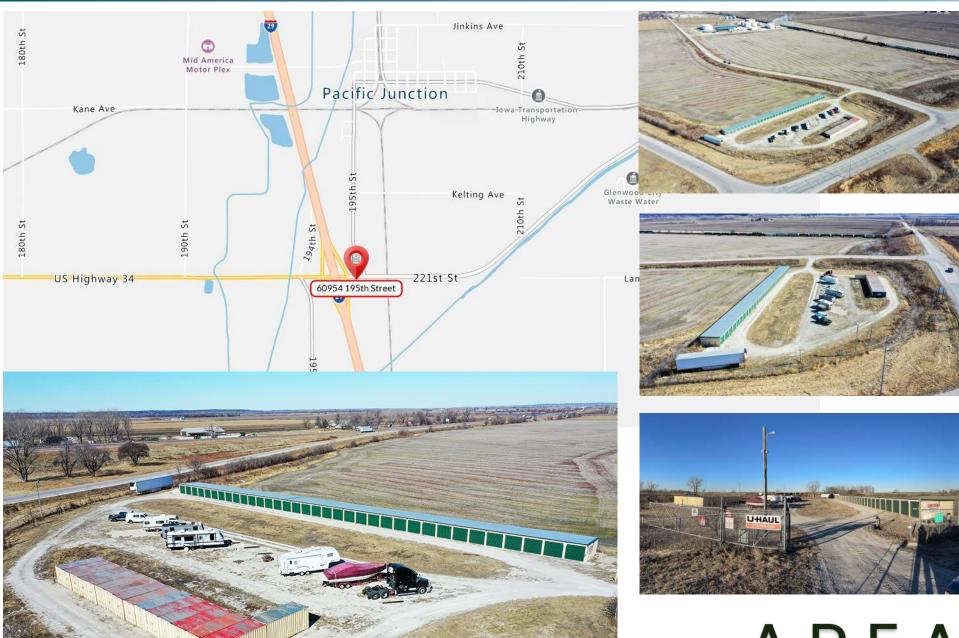

# **Clark Storage**

## 60954 195th Street Pacific Junction, IA 51561

Presented by:

#### **INVESTMENT HIGHLIGHTS**

- Well-located facility off of Interstate 29 with visibility to over 13,000 cars per day
- Priced below replacement cost at \$42 per rentable square foot with land for expansion
- 9,560 rentable square feet on 2.76 acres with outdoor parking
- Completely fenced with gate system and security cameras
- Current economic occupancy of 79% with physical occupancy of 71%

| <b>PROPERTY DETAILS</b> |                                                                                                                                                                                                                                                                                                                                                                                                                                                                                                                                                                                                                                                                                                                                                                                                                                                                                                                                                                                                                                                                                                                                                                                                                                                                                                                                                                                                                                                                                                                                                                                                                                                                                                                                                                                                                                                                                                                                                                                                                                                                                                                                |
|-------------------------|--------------------------------------------------------------------------------------------------------------------------------------------------------------------------------------------------------------------------------------------------------------------------------------------------------------------------------------------------------------------------------------------------------------------------------------------------------------------------------------------------------------------------------------------------------------------------------------------------------------------------------------------------------------------------------------------------------------------------------------------------------------------------------------------------------------------------------------------------------------------------------------------------------------------------------------------------------------------------------------------------------------------------------------------------------------------------------------------------------------------------------------------------------------------------------------------------------------------------------------------------------------------------------------------------------------------------------------------------------------------------------------------------------------------------------------------------------------------------------------------------------------------------------------------------------------------------------------------------------------------------------------------------------------------------------------------------------------------------------------------------------------------------------------------------------------------------------------------------------------------------------------------------------------------------------------------------------------------------------------------------------------------------------------------------------------------------------------------------------------------------------|
| Total RSF:              | 9,560                                                                                                                                                                                                                                                                                                                                                                                                                                                                                                                                                                                                                                                                                                                                                                                                                                                                                                                                                                                                                                                                                                                                                                                                                                                                                                                                                                                                                                                                                                                                                                                                                                                                                                                                                                                                                                                                                                                                                                                                                                                                                                                          |
| Number of Units:        | 60                                                                                                                                                                                                                                                                                                                                                                                                                                                                                                                                                                                                                                                                                                                                                                                                                                                                                                                                                                                                                                                                                                                                                                                                                                                                                                                                                                                                                                                                                                                                                                                                                                                                                                                                                                                                                                                                                                                                                                                                                                                                                                                             |
| Occupancy:              | 71%                                                                                                                                                                                                                                                                                                                                                                                                                                                                                                                                                                                                                                                                                                                                                                                                                                                                                                                                                                                                                                                                                                                                                                                                                                                                                                                                                                                                                                                                                                                                                                                                                                                                                                                                                                                                                                                                                                                                                                                                                                                                                                                            |
|                         |                                                                                                                                                                                                                                                                                                                                                                                                                                                                                                                                                                                                                                                                                                                                                                                                                                                                                                                                                                                                                                                                                                                                                                                                                                                                                                                                                                                                                                                                                                                                                                                                                                                                                                                                                                                                                                                                                                                                                                                                                                                                                                                                |
|                         | the surface of the su |
|                         |                                                                                                                                                                                                                                                                                                                                                                                                                                                                                                                                                                                                                                                                                                                                                                                                                                                                                                                                                                                                                                                                                                                                                                                                                                                                                                                                                                                                                                                                                                                                                                                                                                                                                                                                                                                                                                                                                                                                                                                                                                                                                                                                |
|                         | 11 second                                                                                                                                                                                                                                                                                                                                                                                                                                                                                                                                                                                                                                                                                                                                                                                                                                                                                                                                                                                                                                                                                                                                                                                                                                                                                                                                                                                                                                                                                                                                                                                                                                                                                                                                                                                                                                                                                                                                                                                                                                                                                                                      |
|                         | and and a state of the state of |
|                         |                                                                                                                                                                                                                                                                                                                                                                                                                                                                                                                                                                                                                                                                                                                                                                                                                                                                                                                                                                                                                                                                                                                                                                                                                                                                                                                                                                                                                                                                                                                                                                                                                                                                                                                                                                                                                                                                                                                                                                                                                                                                                                                                |
|                         | A state of the sta |
|                         | THE TANK THE ADDRESS OF THE ADDRESS  |
|                         | a mathematical and a second se |