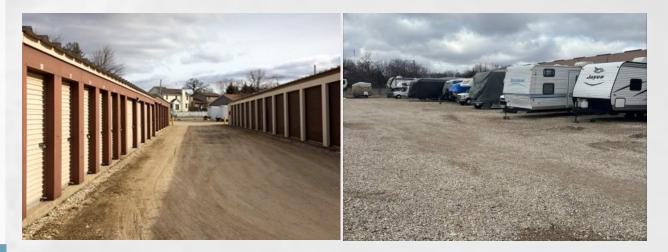

### **PROPERTY DETAILS**

| RSF Storage:    | 16,818 |
|-----------------|--------|
| SF Parking:     | 21,800 |
| Expansion SF:   | 10,000 |
| Existing Units: | 213    |
| Occupancy:      | 79%    |

Argus Self Storage Advisors and Bruce Bahrmasel have compiled this information from sources believed to be reliable however can make no warranties, express or implied, to it's accuracy. Buyer to conduct their own due diligence.