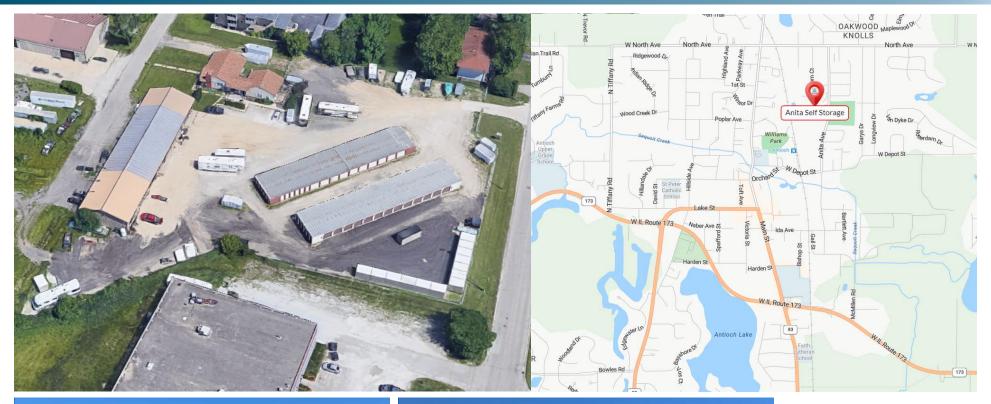

# **Anita Self Storage**

676 Anita Avenue Antioch, IL 60002

Presented by:

### **PROPERTY DETAILS**

| RSF Storage:    | 16,818 |
|-----------------|--------|
| SF Parking:     | 21,800 |
| Expansion SF:   | 10,000 |
| Existing Units: | 213    |
| Occupancy:      | 79%    |

Argus Self Storage Advisors and Bruce Bahrmasel have compiled this information from sources believed to be reliable however can make no warranties, express or implied, to it's accuracy. Buyer to conduct their own due diligence.