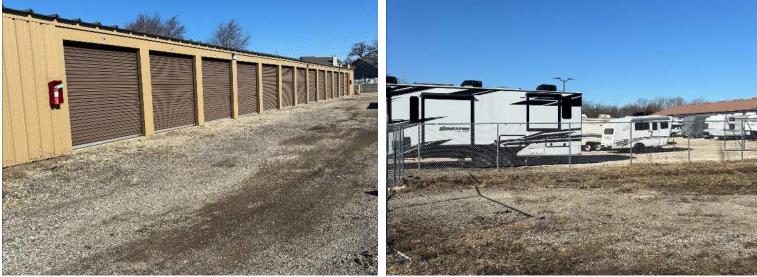

### **PROPERTY DETAILS**

| RSF Storage:    | 16,818 |
|-----------------|--------|
| SF Parking:     | 21,800 |
| Expansion SF:   | 10,000 |
| Existing Units: | 213    |
| Occupancy:      | 79%    |

Argus Self Storage Advisors and Bruce Bahrmasel have compiled this information from sources believed to be reliable however can make no warranties, express or implied, to it's accuracy. Buyer to conduct their own due diligence.