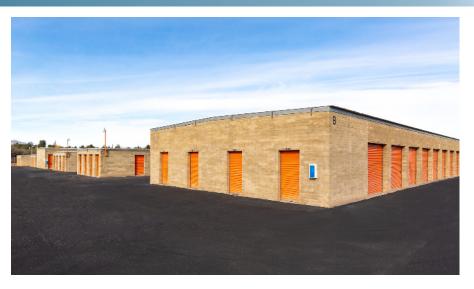

## **PROPERTY DETAILS**

Rentable SF: 131,800

Year Built: 2008

Number of Units: 1,063

Physical Occupancy: 94%

Argus Self Storage Advisors and The Gorden Group have compiled this information from sources believed to be reliable however can make no warranties, express or implied, to it's accuracy. Buyer to conduct their own due diligence.