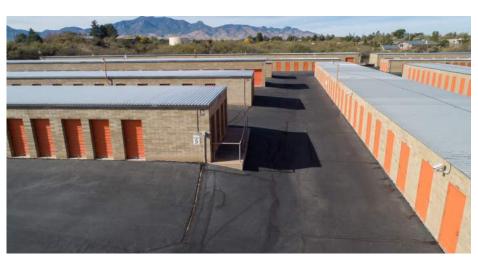

## **PROPERTY DETAILS**

Rentable SF: 131,800

Year Built: 2008

Number of Units: 1,063

Physical Occupancy: 94%

Argus Self Storage Advisors and The Gorden Group have compiled this information from sources believed to be reliable however can make no warranties, express or implied, to it's accuracy. Buyer to conduct their own due diligence.