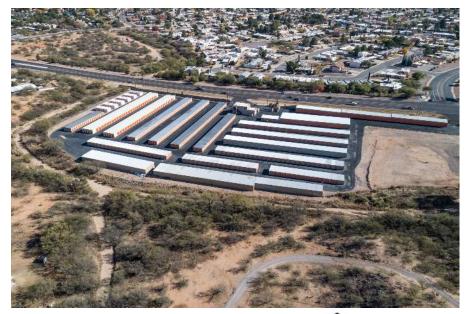

## Cashway Mini Warehouses

1400 South Highway 92 Sierra Vista, AZ 85635

Presented by:

Jeff Gorden, CCIM KW Commercial 2077 E Warner Road Tempe, AZ 85284

↓ 480-331-8880≥ jeff@gorden-group.com

LIST PRICE: \$17,000,000

## **PROPERTY DETAILS**

Rentable SF: 131,800

Year Built: 2008

Number of Units: 1,063

Physical Occupancy: 94%

Argus Self Storage Advisors and The Gorden Group have compiled this information from sources believed to be reliable however can make no warranties, express or implied, to it's accuracy. Buyer to conduct their own due diligence.