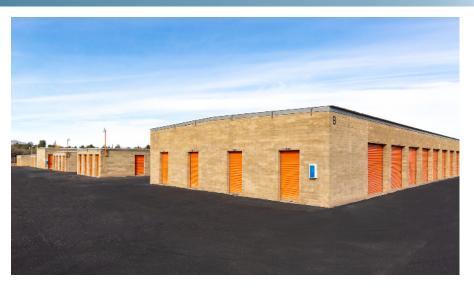

## **PROPERTY DETAILS**

Rentable SF: 102,614

Year Built: 2008

Number of Units: 1,063

Physical Occupancy: 94%

Argus Self Storage Advisors and The Gorden Group have compiled this information from sources believed to be reliable however can make no warranties, express or implied, to it's accuracy. Buyer to conduct their own due diligence.