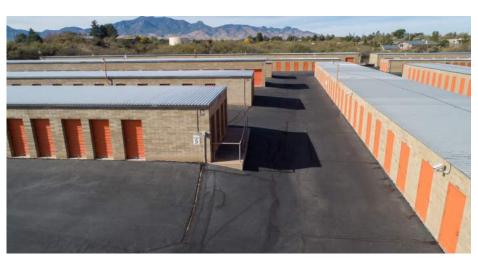

## **PROPERTY DETAILS**

Rentable SF: 102,614

Year Built: 2008

Number of Units: 1,063

Physical Occupancy: 94%

Argus Self Storage Advisors and The Gorden Group have compiled this information from sources believed to be reliable however can make no warranties, express or implied, to it's accuracy. Buyer to conduct their own due diligence.