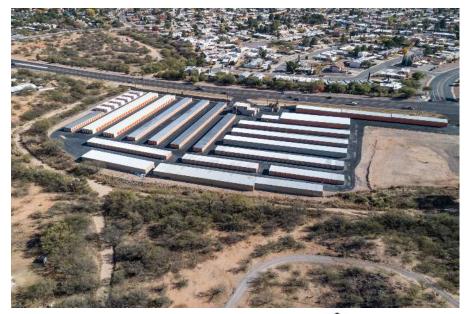

## Cashway Mini Warehouses

1400 South Highway 92 Sierra Vista, AZ 85635

Presented by:

Jeff Gorden, CCIM KW Commercial 2077 E Warner Road Tempe, AZ 85284

↓ 480-331-8880≥ jeff@gorden-group.com

LIST PRICE: \$17,000,000

## **PROPERTY DETAILS**

Rentable SF: 102,614

Year Built: 2008

Number of Units: 1,063

Physical Occupancy: 94%

Argus Self Storage Advisors and The Gorden Group have compiled this information from sources believed to be reliable however can make no warranties, express or implied, to it's accuracy. Buyer to conduct their own due diligence.