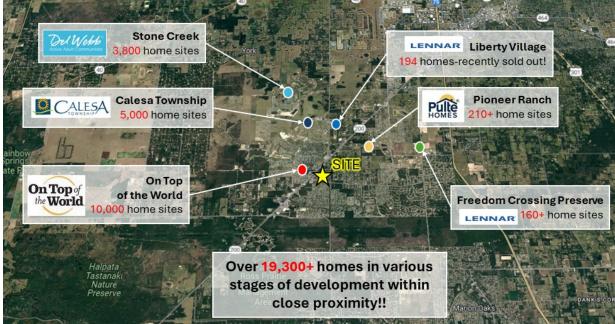

## **INVESTMENT HIGHLIGHTS**

- 6-acre boat/RV development opportunity in rapidly growing area of Ocala, FL
- Visibility on SW State Road 200 with 31,000 cpd
- Located near the entrance of On Top of the World Communities, a massive deed-restricted master planned community with over 10,000 homes underway
- Proposed 86,320 RSF consisting of 144 covered boat/RV parking spaces with electric hookups
- Surrounded by major retails including Dollar General, CVS, Ace Hardware, Publix, Walmart Supercenter and more
- Over 19,000+ homes in various stages of construction within less than 5 miles
- Sale contingent upon Seller providing site plan approvals including permits prior to close