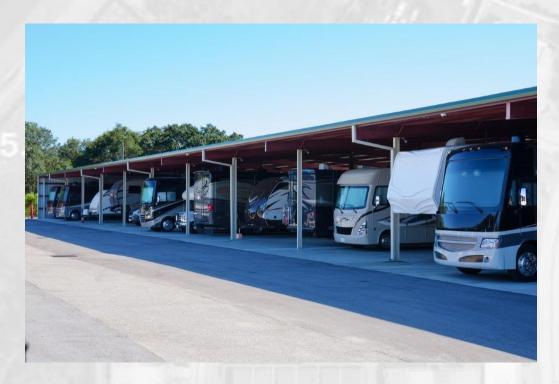

## **INVESTMENT HIGHLIGHTS**

- 6-acre boat/RV development opportunity in rapidly growing area of Ocala, FL
- Visibility on SW State Road 200 with 31,000 cpd
- Located near the entrance of On Top of the World Communities, a massive deed-restricted master planned community with over 10,000 homes underway
- Proposed 86,320 RSF consisting of 144 covered boat/RV parking spaces with electric hookups
- Surrounded by major retails including Dollar General, CVS, Ace Hardware, Publix, Walmart Supercenter and more
- Over 19,000+ homes in various stages of construction within less than 5 miles
- Sale contingent upon Seller providing site plan approvals including permits prior to close