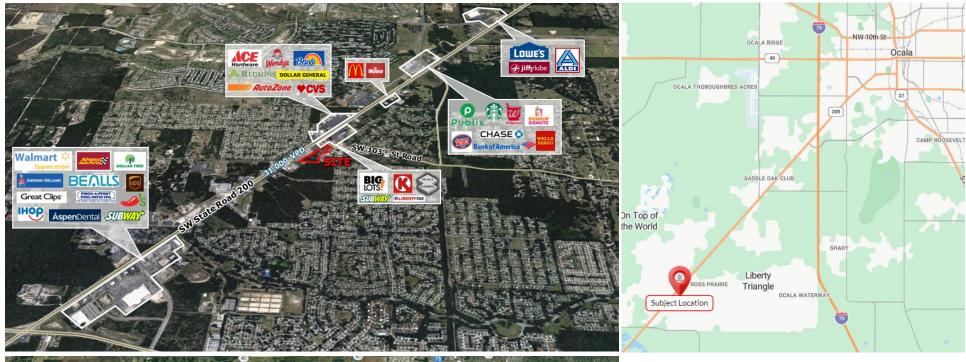

## **INVESTMENT HIGHLIGHTS**

- 6-acre boat/RV development opportunity in rapidly growing area of Ocala, FL
- Visibility on SW State Road 200 with 31,000 cpd
- Located near the entrance of On Top of the World Communities, a massive deed-restricted master planned community with over 10,000 homes underway
- Proposed 86,320 RSF consisting of 144 covered boat/RV parking spaces with electric hookups
- Surrounded by major retails including Dollar General, CVS, Ace Hardware, Publix, Walmart Supercenter and more
- Over 19,000+ homes in various stages of construction within less than 5 miles
- Sale contingent upon Seller providing site plan approvals including permits prior to close