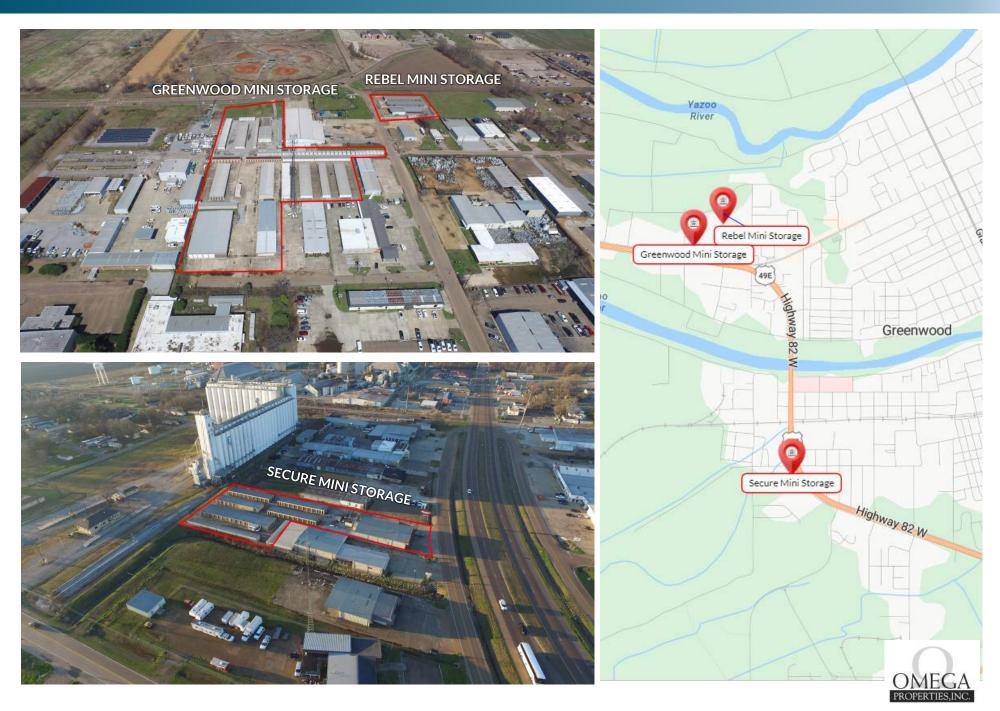

## **INVESTMENT HIGHLIGHTS**

- 3-Property Portfolio
- Excellent locations with good visibility
- Land for expansion at the Greenwood Mini Storage location
- Strong historical occupancy
- Priced at \$55.00 per RSF

| Name                   | Address             | NRSF   | Units | Acres    | Unit Occ.   |
|------------------------|---------------------|--------|-------|----------|-------------|
| Rebel Mini Storage     | 704 Tallahatchie St | 13,252 | 98    | 0.88 +/- | 99.0%       |
| Greenwood Mini Storage | 1604 Chickasaw St   | 66,969 | 446*  | 4.90 +/- | 96.2%       |
| Secure Mini Storage    | 707 US-82           | 18,358 | 162** | 1.50 +/- | 92.1%       |
|                        | Totals              | 98,579 | 706   | 7.28+/-  | 95.77% Avg. |