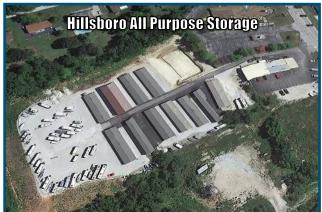

| Store                         | RSF    | RV & Boat SF | Units | Unit Occ. |
|-------------------------------|--------|--------------|-------|-----------|
| Fenton Self Storage           | 20,279 | 48,981       | 386   | 91%       |
| Fenton Self Storage - West    |        | 60,240       | 182   | 86%       |
| Hillsboro All Purpose Storage | 58,064 | 30,746       | 540   | 85%       |
| Total                         | 78,343 | 139,967      | 1,108 |           |