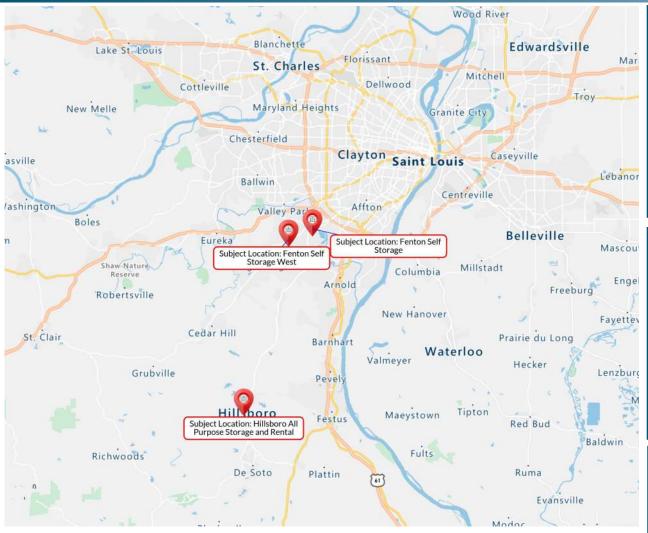

## **INVESTMENT HIGHLIGHTS**

- 3-property portfolio in southwest suburbs of St. Louis, Missouri
- Excellent track record of facility growth
- On-site leasing offices at two of the facilities
- All facilities are fenced and accessible through electronic gate access
- Significant room for expansion