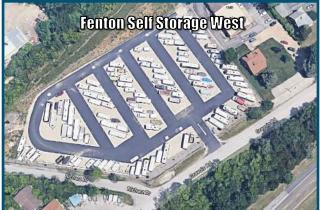

| Store                         | RSF    | RV & Boat SF | Units | Unit Occ. |
|-------------------------------|--------|--------------|-------|-----------|
| Fenton Self Storage           | 20,279 | 48,981       | 386   | 91%       |
| Fenton Self Storage - West    |        | 60,240       | 182   | 86%       |
| Hillsboro All Purpose Storage | 58,064 | 30,746       | 540   | 85%       |
| Total                         | 78,343 | 139,967      | 1,108 |           |