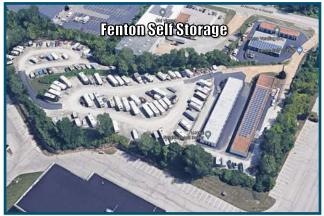

| Store                         | RSF    | RV & Boat SF | Units | Unit Occ. |
|-------------------------------|--------|--------------|-------|-----------|
| Fenton Self Storage           | 20,279 | 48,981       | 386   | 91%       |
| Fenton Self Storage - West    |        | 60,240       | 182   | 86%       |
| Hillsboro All Purpose Storage | 58,064 | 30,746       | 540   | 85%       |
| Total                         | 78,343 | 139,967      | 1,108 |           |