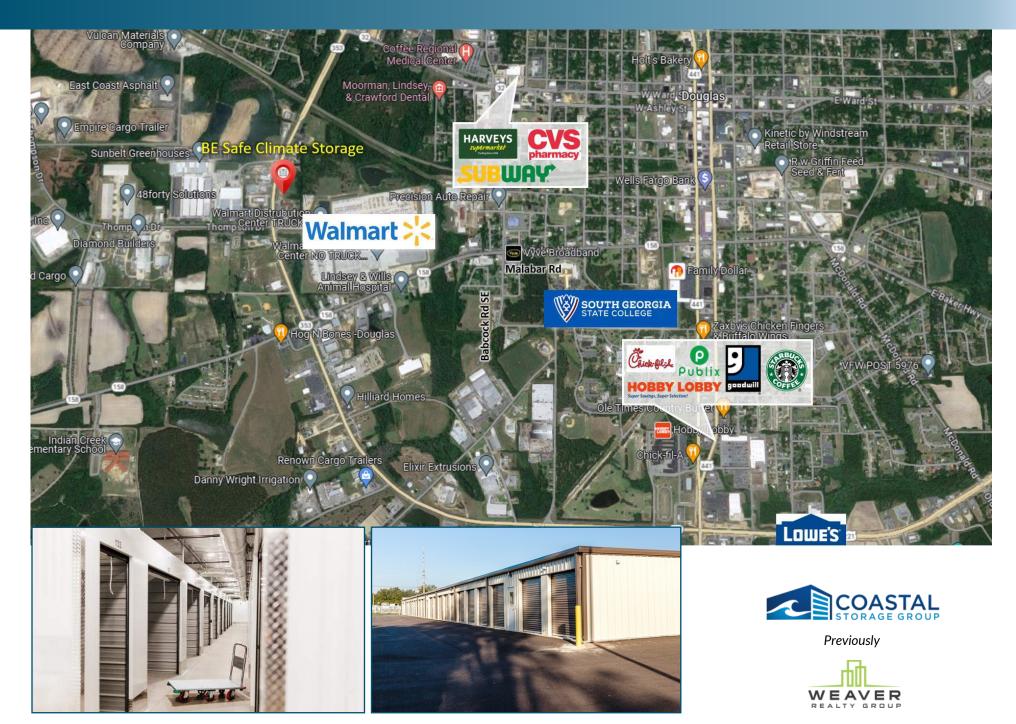

## **INVESTMENT HIGHLIGHTS**

- 16,250 RSF with 133 climate controlled units on 1.48 acres
- 37% physically occupied within 11 months of opening
- 24/7 access, fenced and video surveillance
- Great location on Bowens Mill Road, a major thoroughfare
- 6,900 vehicles per day
- Located close to major retailers such as Chic-Fil-A, Harveys Supermarket, Lowes, Starbucks, Publix and a Walmart Distribution Center, and South Georgia State College is located 1.25 miles away
- Seller's mortgage is assumable