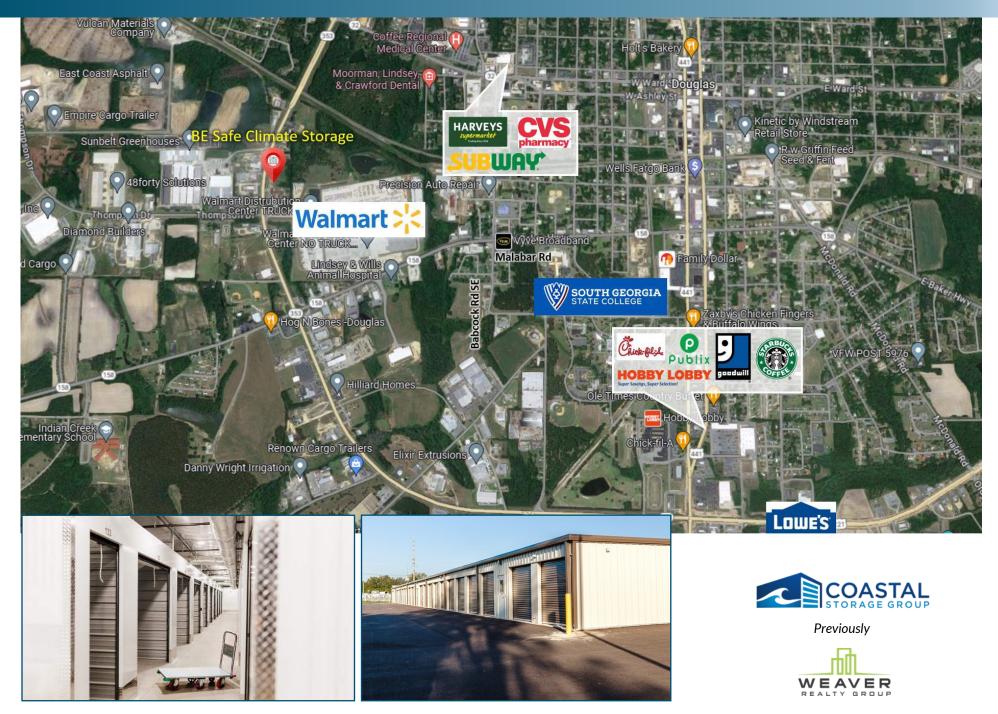

#### **INVESTMENT HIGHLIGHTS**

- 16,250 RSF with 133 climate controlled units on 1.48 acres
- 23% occupied within 4 months of opening
- 24/7 access, fenced and video surveillance
- Great location on Bowens Mill Road, a major thoroughfare
- 6,900 vehicles per day
- Located close to major retailers such as Chic-Fil-A, Harveys Supermarket, Lowes, Starbucks, Publix and a Walmart Distribution Center, and South Georgia State College is located 1.25 miles away