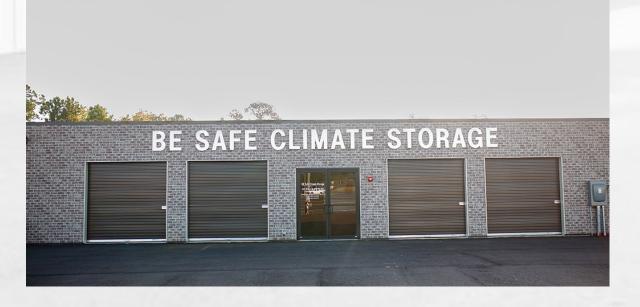

### **BE Safe Climate Storage**

526 Bowens Mill Road SW

Douglas, GA 31533

Presented by:

#### **INVESTMENT HIGHLIGHTS**

- 16,250 RSF with 133 climate controlled units on 1.48 acres
- 23% occupied within 4 months of opening
- 24/7 access, fenced and video surveillance
- Great location on Bowens Mill Road, a major thoroughfare
- 6,900 vehicles per day
- Located close to major retailers such as Chic-Fil-A, Harveys Supermarket, Lowes, Starbucks, Publix and a Walmart Distribution Center, and South Georgia State College is located 1.25 miles away