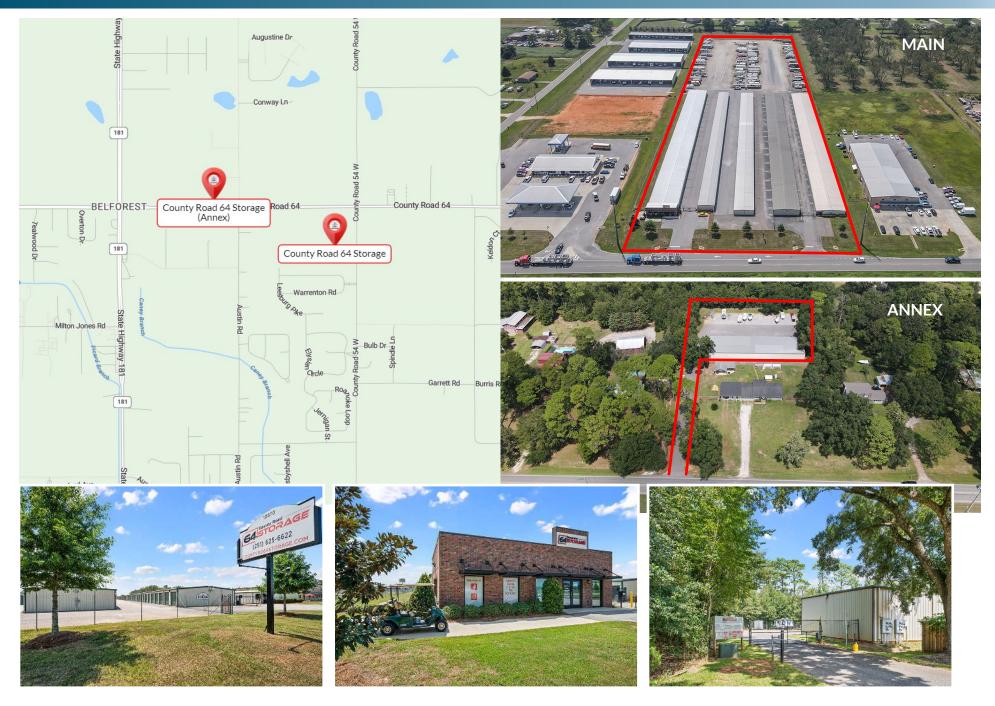

## **County Road 64 Storage**

Main Location: 10870 County Road 64 Daphne, AL 36526

Annex Location: 10371 County Road 64 Daphne, AL 36526

Presented by:

BILL BARNHILL, CCIM SHARON R. WRIGHT, CCIM STUART P. LAGROUE, SR. BRIAN G. ROWLEY

#### MAIN LOCATION INVESTMENT HIGHLIGHTS

- 671 total units: 224 climate controlled, 282 non-climate, 165 boat/RV parking spaces
- On-site office with attached garage for company use and storage
- 9.77 +/- acres fully fenced and gated
- Electronic keypad access

#### ANNEX LOCATION INVESTMENT HIGHLIGHTS

- 15 open boat/RV parking spaces
  - 9 (20x50) fully enclosed warehouse spaces
  - 1.10 +/- acres fully fenced and gated
- Electronic keypad access