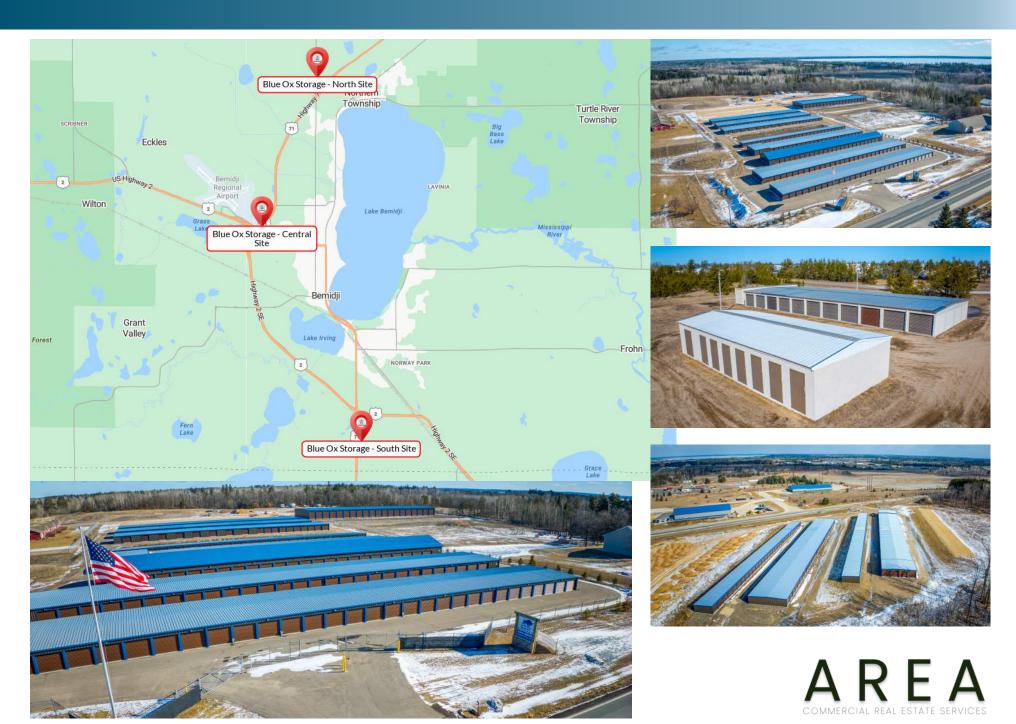

### **INVESTMENT HIGHLIGHTS**

- 3-Property Portfolio Totaling 154,540 RSF and 690 Units
- Recent expansion of over 22,400 RSF at North Site completed in August 2023 and 20,000
   RSF at South site in October 2022
- Potential Storage Income of \$1,051,380 At Current Rent Rates
- Site Work and Prep Completed for 4 Additional Buildings at North Site and 3 at South Site
- Strong density with 5-Mile Population of 22,950 with significant summer population increase

### **PROPERTY DETAILS**

Total RSF: 154,540

Total Units: 690

Year Built: 2017-2023

Land for Expansion: Yes, at all three locations

Argus Self Storage Advisors and Area CRE have compiled this information from sources believed to be reliable however can make no warranties, express or implied, to it's accuracy. Buyer to conduct their own due diligence.