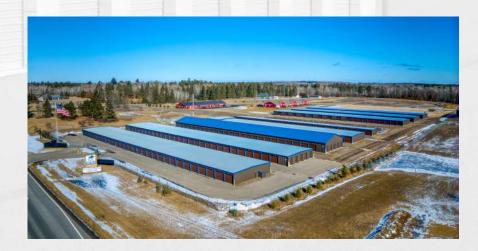

### **INVESTMENT HIGHLIGHTS**

- 3-Property Portfolio Totaling 154,540 RSF and 690 Units
- Recent expansion of over 22,400 RSF at North Site completed in August 2023 and 20,000
   RSF at South site in October 2022
- Potential Storage Income of \$1,051,380 At Current Rent Rates
- Site Work and Prep Completed for 4 Additional Buildings at North Site and 3 at South Site
- Strong density with 5-Mile Population of 22,950 with significant summer population increase

### **PROPERTY DETAILS**

Total RSF: 154,540

Total Units: 690

Year Built: 2017-2023

Land for Expansion: Yes, at all three locations

Argus Self Storage Advisors and Area CRE have compiled this information from sources believed to be reliable however can make no warranties, express or implied, to it's accuracy. Buyer to conduct their own due diligence.