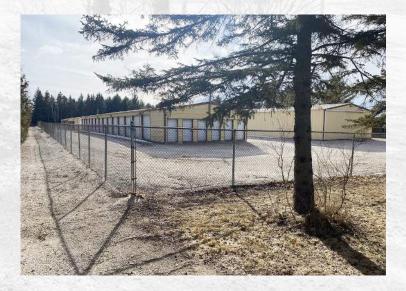

## **INVESTMENT HIGHLIGHTS**

- 8.74-self storage facility located in Baileys Harbor, WI
- Property is zoned Countryside
- Fenced storage area (includes 4 buildings and driveways)
- Ample room to expand
- Does not take advantage of County Road E exposure, property is obscured by vegetation and lack of signage
- Population swells with second homeowners and their families, and tourists
- Opportunity to increase revenue with addition of non-real estate storage containers

## **PROPERTY DETAILS**

Units: 67

RSF: 20,120

Acres: 8.74

Occupancy: 90%

 $Argus \, Self \, Storage \, Advisors \, and \, Bruce \, Bahrmasel \, have \, compiled \, this \, information \, from \, sources \, believed \, to \, be \, reliable \, however \, can \, make \, no \, warranties, \, express \, or \, implied, \, to \, it's \, accuracy. \, Buyer \, to \, conduct \, their \, own \, due \, diligence.$