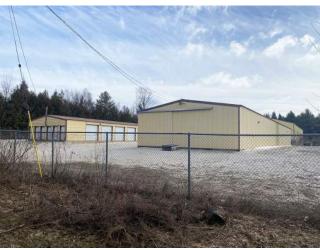

## **INVESTMENT HIGHLIGHTS**

- 8.74-self storage facility located in Baileys Harbor, WI
- Property is zoned Countryside
- Fenced storage area (includes 4 buildings and driveways)
- Ample room to expand
- Does not take advantage of County Road E exposure, property is obscured by vegetation and lack of signage
- Population swells with second homeowners and their families, and tourists
- Opportunity to increase revenue with addition of non-real estate storage containers

## **PROPERTY DETAILS**

Units: 67

RSF: 20,120

Acres: 8.74

Occupancy: 90%

 $Argus \, Self \, Storage \, Advisors \, and \, Bruce \, Bahrmasel \, have \, compiled \, this \, information \, from \, sources \, believed \, to \, be \, reliable \, however \, can \, make \, no \, warranties, \, express \, or \, implied, \, to \, it's \, accuracy. \, Buyer \, to \, conduct \, their \, own \, due \, diligence.$