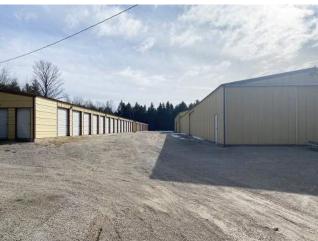

## **INVESTMENT HIGHLIGHTS**

- 8.74-self storage facility located in Baileys Harbor, WI
- Property is zoned Countryside
- Fenced storage area (includes 4 buildings and driveways)
- Ample room to expand
- Does not take advantage of County Road E exposure, property is obscured by vegetation and lack of signage
- Population swells with second homeowners and their families, and tourists
- Opportunity to increase revenue with addition of non-real estate storage containers

## **PROPERTY DETAILS**

Units: 67

RSF: 20,120

Acres: 8.74

Occupancy: 90%

 $Argus \, Self \, Storage \, Advisors \, and \, Bruce \, Bahrmasel \, have \, compiled \, this \, information \, from \, sources \, believed \, to \, be \, reliable \, however \, can \, make \, no \, warranties, \, express \, or \, implied, \, to \, it's \, accuracy. \, Buyer \, to \, conduct \, their \, own \, due \, diligence.$