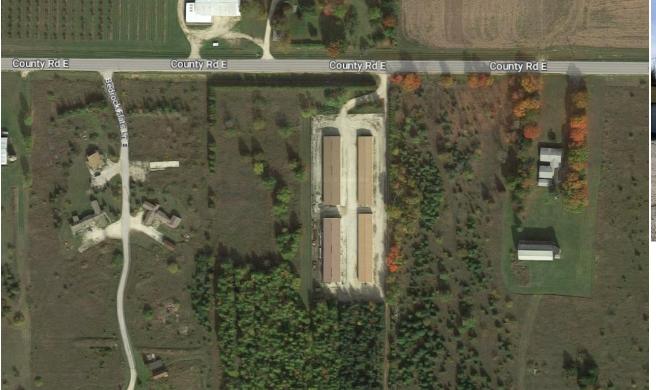

# **Rocky Ridge Storage**

3482 County Rd E. Baileys Harbor, WI 54202

Presented by:

## **INVESTMENT HIGHLIGHTS**

- 8.74-self storage facility located in Baileys Harbor, WI
- Property is zoned Countryside
- Fenced storage area (includes 4 buildings and driveways)
- Ample room to expand
- Does not take advantage of County Road E exposure, property is obscured by vegetation and lack of signage
- Population swells with second homeowners and their families, and tourists
- Opportunity to increase revenue with addition of non-real estate storage containers

## **PROPERTY DETAILS**

Units: 67

RSF: 20,120

Acres: 8.74

Occupancy: 90%

 $Argus \, Self \, Storage \, Advisors \, and \, Bruce \, Bahrmasel \, have \, compiled \, this \, information \, from \, sources \, believed \, to \, be \, reliable \, however \, can \, make \, no \, warranties, \, express \, or \, implied, \, to \, it's \, accuracy. \, Buyer \, to \, conduct \, their \, own \, due \, diligence.$