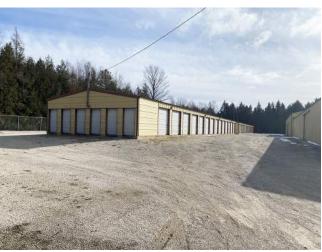

## **INVESTMENT HIGHLIGHTS**

- 8.74-self storage facility located in Baileys Harbor, WI
- Property is zoned Countryside
- Fenced storage area (includes 4 buildings and driveways)
- Ample room to expand
- Does not take advantage of County Road E exposure, property is obscured by vegetation and lack of signage
- Population swells with second homeowners and their families, and tourists
- Opportunity to increase revenue with addition of non-real estate storage containers

## **PROPERTY DETAILS**

Units: 67

RSF: 20,120

Acres: 8.74

Occupancy: 90%

 $Argus \, Self \, Storage \, Advisors \, and \, Bruce \, Bahrmasel \, have \, compiled \, this \, information \, from \, sources \, believed \, to \, be \, reliable \, however \, can \, make \, no \, warranties, \, express \, or \, implied, \, to \, it's \, accuracy. \, Buyer \, to \, conduct \, their \, own \, due \, diligence.$