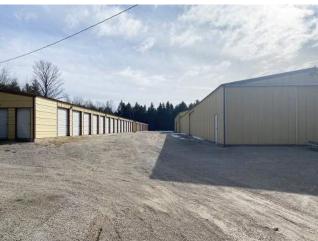

### **INVESTMENT HIGHLIGHTS**

- 8.74-self storage facility located in Baileys Harbor, WI
- Property is zoned Countryside
- Fenced storage area (includes 4 buildings and driveways)
- Ample room for possible expansion with zoning change
- Does not take advantage of County Road E exposure, property is obscured by vegetation and lack of signage
- Population swells with second homeowners and their families, and tourists

## **PROPERTY DETAILS**

Units: 67

RSF: 20,120

Acres: 8.74

Occupancy: 90%

 $Argus \, Self \, Storage \, Advisors \, and \, Bruce \, Bahrmasel \, have \, compiled \, this \, information \, from \, sources \, believed \, to \, be \, reliable \, however \, can \, make \, no \, warranties, \, express \, or \, implied, \, to \, it's \, accuracy. \, Buyer \, to \, conduct \, their \, own \, due \, diligence.$