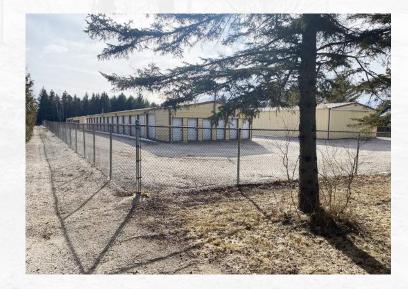

### **INVESTMENT HIGHLIGHTS**

- 8.74-self storage facility located in Baileys Harbor, WI
- Property is zoned Countryside
- Fenced storage area (includes 4 buildings and driveways)
- Ample room for possible expansion with zoning change
- Does not take advantage of County Road E exposure, property is obscured by vegetation and lack of signage
- Population swells with second homeowners and their families, and tourists

## **PROPERTY DETAILS**

Units: 67

RSF: 20,120

Acres: 8.74

Occupancy: 90%

 $Argus \, Self \, Storage \, Advisors \, and \, Bruce \, Bahrmasel \, have \, compiled \, this \, information \, from \, sources \, believed \, to \, be \, reliable \, however \, can \, make \, no \, warranties, \, express \, or \, implied, \, to \, it's \, accuracy. \, Buyer \, to \, conduct \, their \, own \, due \, diligence.$