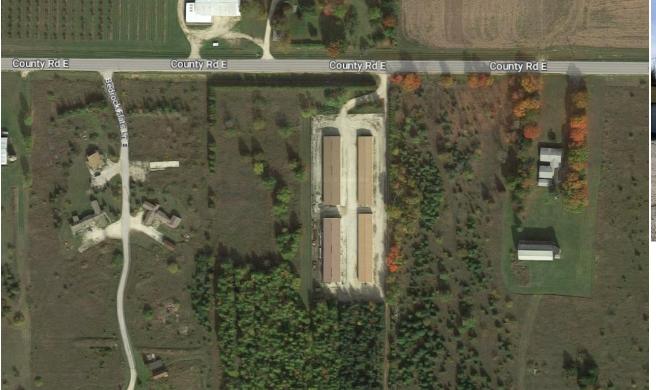

### **INVESTMENT HIGHLIGHTS**

- 8.74-self storage facility located in Baileys Harbor, WI
- Property is zoned Countryside
- Fenced storage area (includes 4 buildings and driveways)
- Ample room for possible expansion with zoning change
- Does not take advantage of County Road E exposure, property is obscured by vegetation and lack of signage
- Population swells with second homeowners and their families, and tourists

## **PROPERTY DETAILS**

Units: 67

RSF: 20,120

Acres: 8.74

Occupancy: 90%

 $Argus \, Self \, Storage \, Advisors \, and \, Bruce \, Bahrmasel \, have \, compiled \, this \, information \, from \, sources \, believed \, to \, be \, reliable \, however \, can \, make \, no \, warranties, \, express \, or \, implied, \, to \, it's \, accuracy. \, Buyer \, to \, conduct \, their \, own \, due \, diligence.$