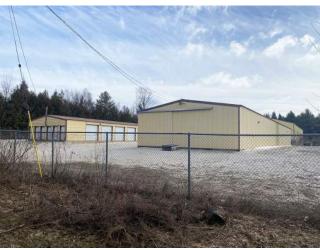

### **INVESTMENT HIGHLIGHTS**

- 8.74-self storage facility located in Baileys Harbor, WI
- Property is zoned Countryside
- Fenced storage area (includes 4 buildings and driveways)
- Ample room for possible expansion with zoning change
- Does not take advantage of County Road E exposure, property is obscured by vegetation and lack of signage
- Population swells with second homeowners and their families, and tourists

## **PROPERTY DETAILS**

Units: 67

RSF: 20,120

Acres: 8.74

Occupancy: 90%

 $Argus \, Self \, Storage \, Advisors \, and \, Bruce \, Bahrmasel \, have \, compiled \, this \, information \, from \, sources \, believed \, to \, be \, reliable \, however \, can \, make \, no \, warranties, \, express \, or \, implied, \, to \, it's \, accuracy. \, Buyer \, to \, conduct \, their \, own \, due \, diligence.$