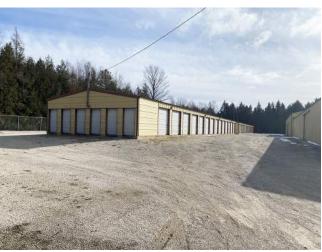

### **INVESTMENT HIGHLIGHTS**

- 8.74-self storage facility located in Baileys Harbor, WI
- Property is zoned Countryside
- Fenced storage area (includes 4 buildings and driveways)
- Ample room for possible expansion with zoning change
- Does not take advantage of County Road E exposure, property is obscured by vegetation and lack of signage
- Population swells with second homeowners and their families, and tourists

## **PROPERTY DETAILS**

Units: 67

RSF: 20,120

Acres: 8.74

Occupancy: 90%

 $Argus \, Self \, Storage \, Advisors \, and \, Bruce \, Bahrmasel \, have \, compiled \, this \, information \, from \, sources \, believed \, to \, be \, reliable \, however \, can \, make \, no \, warranties, \, express \, or \, implied, \, to \, it's \, accuracy. \, Buyer \, to \, conduct \, their \, own \, due \, diligence.$