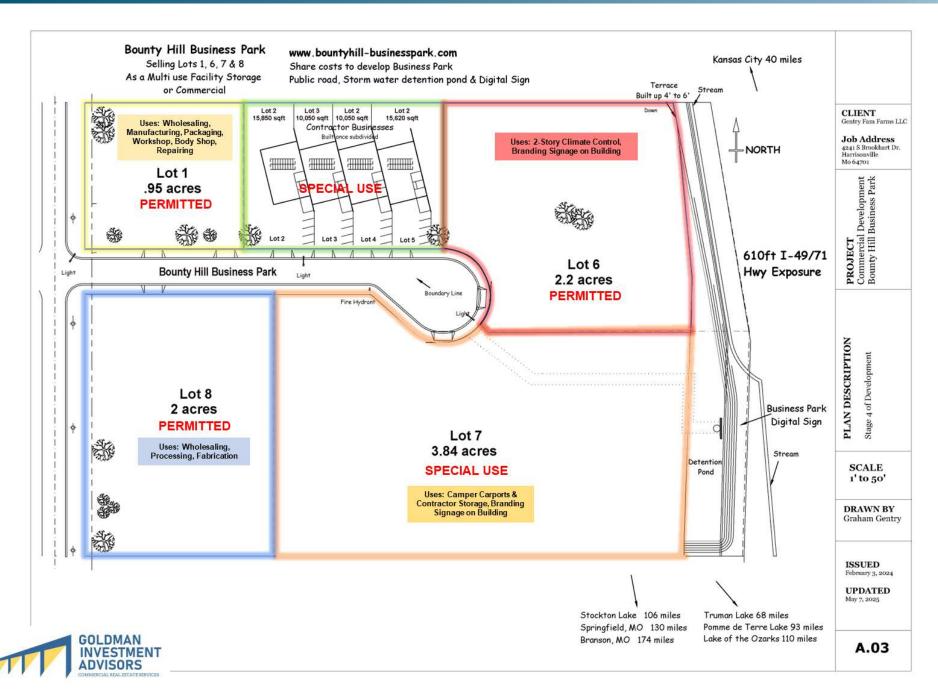

### **INVESTMENT HIGHLIGHTS**

- 12-acre development of M1 (Light Industrial) zoned land
- Multiple lots of varying sizes available for different uses
- High profile location on Interstate 49 between Kansas City and popular Missouri Lakes
- ~3,700 daily traffic count (MoDot) on the south ramp in front of the property
- Seller will stay on to help with approvals
- Light Commercial / Warehouse / Contractor Business
- Click HERE for Drone Video

## **DESCRIPTION**

Bounty Hill Business Park is a 12-acre development opportunity for multiple uses including diverse/multi-use storage/sales businesses.