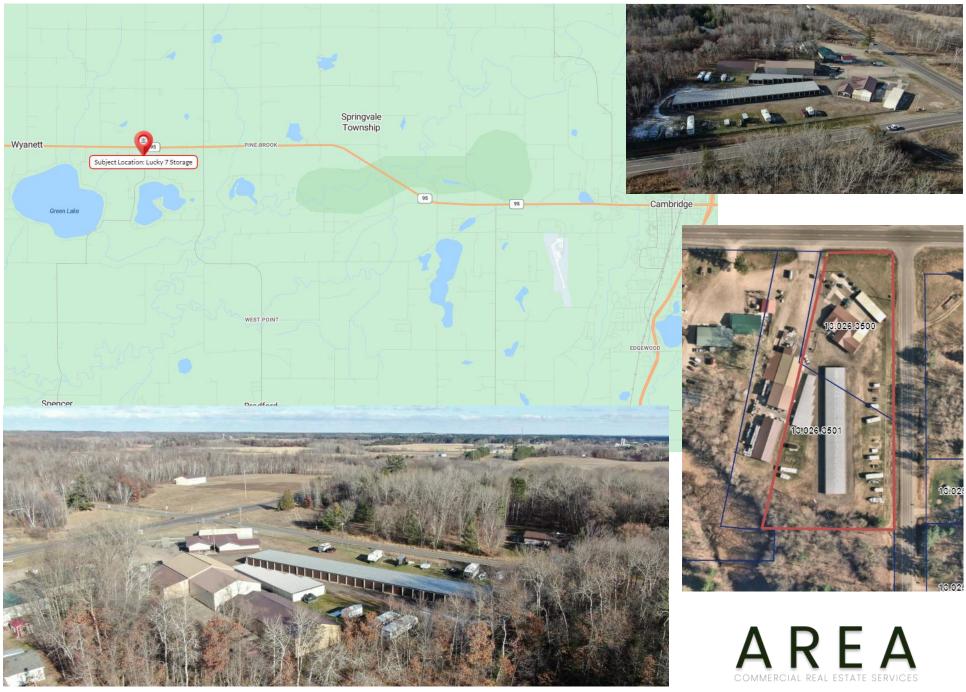

## **Lucky 7 Storage**

5626 Highway 95 NW Cambridge, MN 55008

Presented by:

#### **INVESTMENT HIGHLIGHTS**

- Value-Add Self Storage Opportunity less than an hour from the Twin Cities
- Excellent Location right on Highway 95 between Princeton, MN and Cambridge, MN
- All-steel Trachte buildings completed in 2014 & 2016
- Expansion room for additional containers or outdoor parking
- Opportunity to create an online presence, achieve higher rent rates for existing tenants, begin offering tenant insurance, and lease approximately 500 SF office/retail space currently occupied by Sellers

### **PROPERTY DETAILS**

Total RSF: 19.326 + ~500 SF of office/retail

Total Units: 85 Units, 12 Containers & 32 Parking Spots

Acreage: 3.75 Acres (Note: parcel will be split into ~2.5 acres)

Year Built: Office/Interior Units - 1955