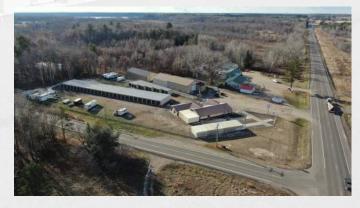

## **Lucky 7 Storage**

5626 Highway 95 NW Cambridge, MN 55008

Presented by:

#### **INVESTMENT HIGHLIGHTS**

- Value-Add Self Storage Opportunity less than an hour from the Twin Cities
- Excellent Location right on Highway 95 between Princeton, MN and Cambridge, MN
- All-steel Trachte buildings completed in 2014 & 2016
- Expansion room for additional containers or outdoor parking
- Opportunity to create an online presence, achieve higher rent rates for existing tenants, begin offering tenant insurance, and lease approximately 500 SF office/retail space currently occupied by Sellers

### **PROPERTY DETAILS**

Total RSF: 19.326 + ~500 SF of office/retail

Total Units: 85 Units, 12 Containers & 32 Parking Spots

Acreage: 3.75 Acres (Note: parcel will be split into ~2.5 acres)

Year Built: Office/Interior Units - 1955