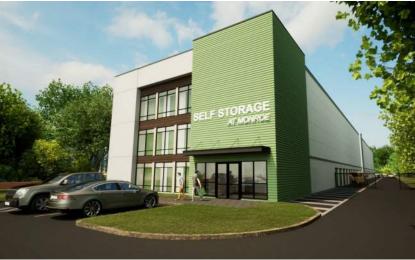

### **INVESTMENT HIGHLIGHTS**

- Fully Approved Self-Storage Development
- Turnkey with Approvals & Construction Drawings
- 64,624 Gross SF Multi-Story Facility
- 48,225 Net Rentable SF | 480 Units
- 2.28 Acres of Development Land
- Pursuing 5-Year Tax Abatement
- Strong Market: 144K Population in 5 mi. | 5.7 SF of Self-Storage Per Capita
- Prime Location: Visibility on Berlin Cross Keys Rd. between Atlantic City Expy. & Black Horse Pike

**Development Approvals:** Full Site Plan Approvals | Construction Drawings

Proposed Buildings: One 3-Story Class A Facility

Approved Gross Building Area:64,624 Gross SF of Self Storage

Est. Net Rentable Sq. Ft. Storage: 48,225 NRSF of Self Storage