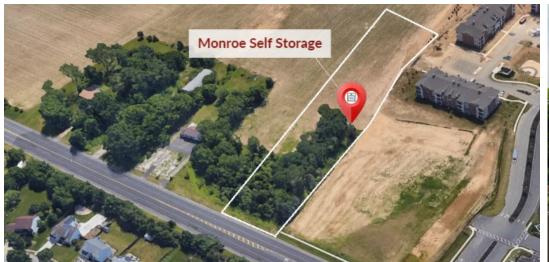

#### **PROPERTY DETAILS**

Municipality: Monroe

Parcel Numbers: Block: 101 | Lot: 7

Zoning: BP (Business Park) – Commercial Corridor Redevelopment

Parcel Size(s) (Acres): 2.27 Acres

Access: Access via: Berlin Cross Keys Road

**Development Approvals:** Full Site Plan Approvals | Construction Drawings

Proposed Buildings: One 3-Story Class A Facility

Approved Gross Building Area:64,624 Gross SF of Self Storage

Est. Net Rentable Sq. Ft. Storage: 48,225 NRSF of Self Storage