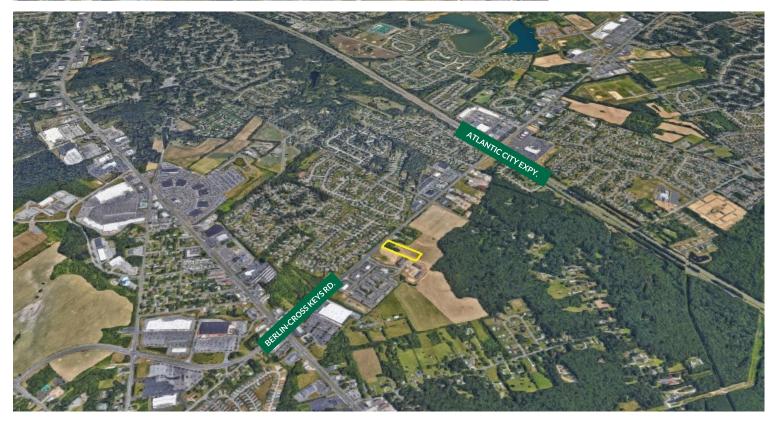

### **INVESTMENT HIGHLIGHTS**

- Fully Approved Self-Storage Development
- Turnkey with Approvals & Construction Drawings
- 64,624 Gross SF Multi-Story Facility
- 48,225 Net Rentable SF | 480 Units
- 2.28 Acres of Development Land
- Pursuing 5-Year Tax Abatement
- Strong Market: 144K Population in 5 mi. | 5.7 SF of Self-Storage Per Capita
- Prime Location: Visibility on Berlin Cross Keys Rd. between Atlantic City Expy. & Black Horse Pike