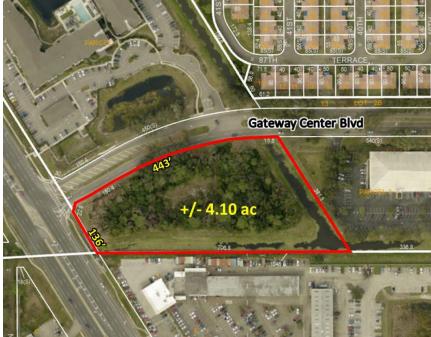

## **INVESTMENT HIGHLIGHTS**

- 4.10 -ac +/- Self Storage Development Opportunity in Pinellas County
- Proposed 4-story 131,592 GSF Class A climate-controlled storage facility
- Approx 919 units
- Combined 579' frontage on a busy corner with 72,000 cars per day
- Strong area demographics with population over 89,000 within 3 miles; 262,000+ within 5 miles
- Average household income \$92,000
- Located within a heavy retail corridor
- Site Plan approval expected January 2024