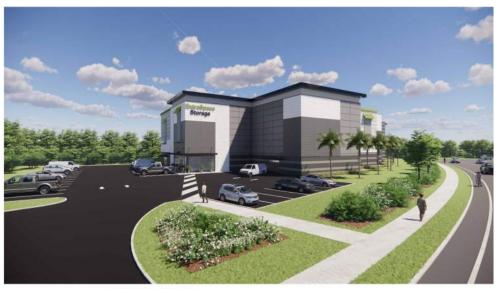

## **INVESTMENT HIGHLIGHTS**

- 4.10 -ac +/- Self Storage Development Opportunity in Pinellas County
- Proposed 4-story 131,592 GSF Class A climate-controlled storage facility
- Approx 919 units
- Combined 579' frontage on a busy corner with 72,000 cars per day
- Strong area demographics with population over 89,000 within 3 miles; 262,000+ within 5 miles
- Average household income \$92,000
- Located within a heavy retail corridor
- Site Plan approval expected January 2024

Galloway

RENDERINGS 07/28/23

Galloway

BTP GATEWAY

BRAINTREE PROPERTIES & MIKE CARTER CONSTRUCTION

RENDERINGS

07/28/23

Galloway