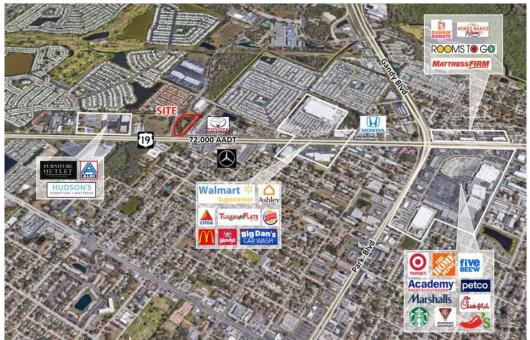

## **INVESTMENT HIGHLIGHTS**

- 4.10 -ac +/- Self Storage Development Opportunity in Pinellas County
- Proposed 4-story 131,592 GSF Class A climate-controlled storage facility
- Approx 919 units
- Combined 579' frontage on a busy corner with 72,000 cars per day
- Strong area demographics with population over 89,000 within 3 miles; 262,000+ within 5 miles
- Average household income \$92,000
- Located within a heavy retail corridor
- Site Plan approval expected January 2024