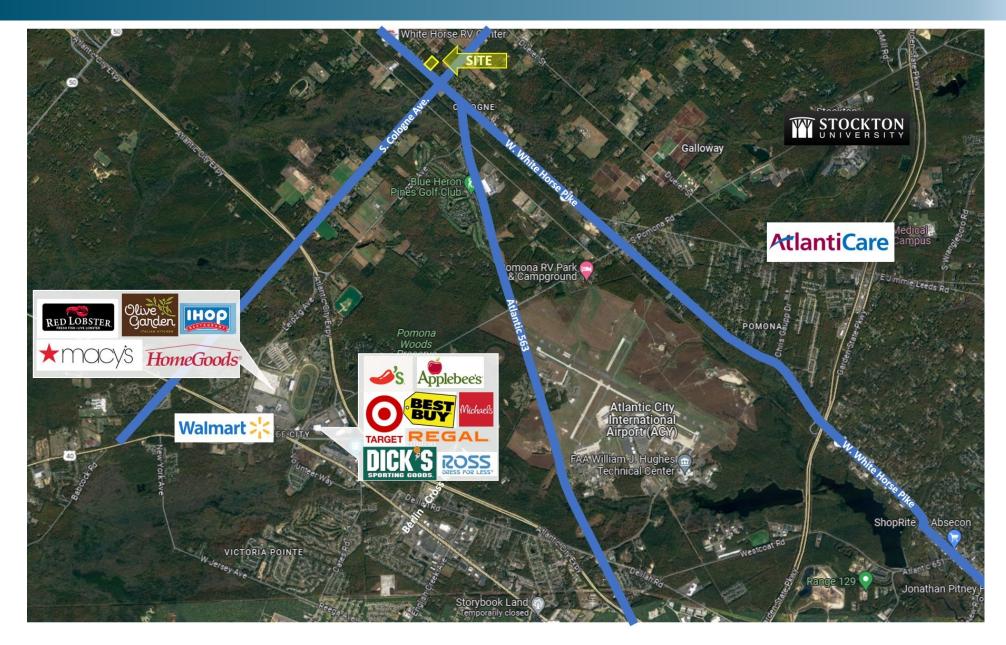

### **INVESTMENT HIGHLIGHTS**

- 9.01 Acres with Excellent Visibility Along Route 30
- Fully Approved Site Plan for Phased Self-Storage Development
- 123,276 GSF of Self-Storage Across 7 Buildings
- 102,025 NRSF of Climate-Controlled and Drive-Up Storage Across 763 Units
- 39,680 NRSF of Covered Vehicle, Boat, and RV Storage
- HC-2 Zoning Permits Self-Storage, Flex Warehouse, Retail, Restaurants, and Other Commercial Uses
- Strategic Location Near Regional Demand Drivers

#### **DEVELOPMENT OVERVIEW**

| Municipality:                      | Galloway                                                        |
|------------------------------------|-----------------------------------------------------------------|
| Parcel Numbers:                    | Block: 323   Lot: 11 and 28                                     |
| Zoning:                            | HC-2 (Highway Commercial-2)                                     |
| Parcel Size(s) (Acres):            | 9.01 Acres                                                      |
| Access:                            | Access via W. White Horse Pike (a/k/a Route 30)                 |
| Development Approvals:             | Site Plan Approvals   Investor Responsible for Building Permits |
| Proposed Buildings:                | 7 Buildings: One 3-Story CC   Three 1-Story DU   Three Canopy   |
| Approved Gross Building Area:      | 123,276 GSF Self Storage + 39,680 SF of Canopy/Vehicle Storage  |
| Est. Net Rentable Sq. Ft. Storage: | 123,276 NRSF of Self Storage                                    |
| Est. Net Rentable Sq. Ft. Parking: | 39,680 NRSF of Covered Vehicle Storage                          |
| Proposed # of Storage Units:       | 763 Units (600 Climate Control + 163 Drive-Up)                  |
| Unit Types:                        | Climate Control   Drive-Up   Covered Parking                    |