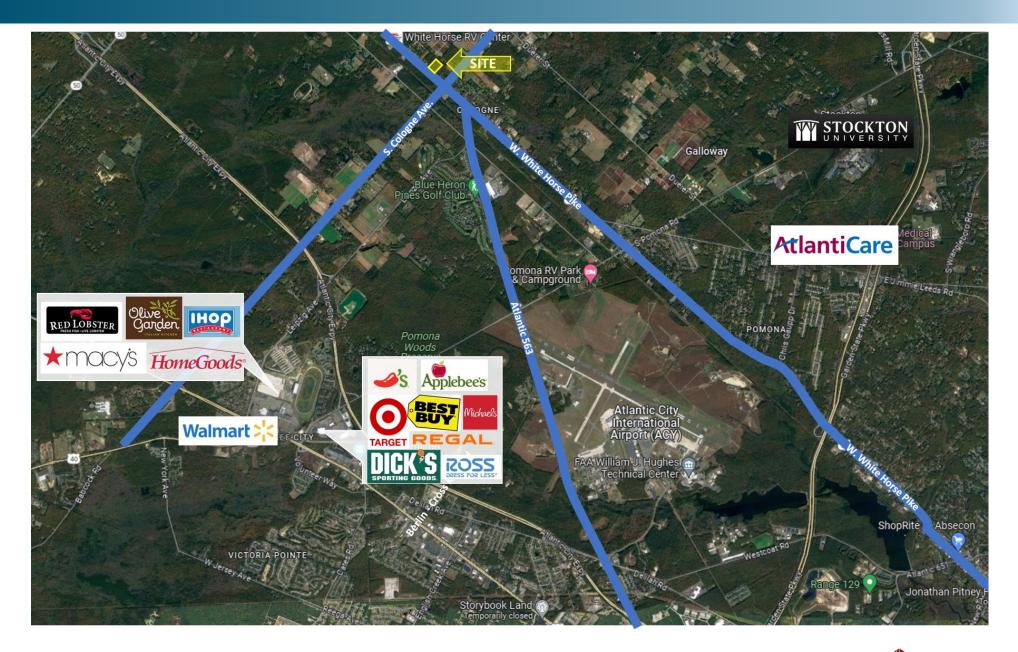

# **Galloway Self Storage**

815 & 823 W. White Horse Pike Egg Harbor City, NJ 08215

Presented by:

## **DEVELOPMENT OVERVIEW**

Municipality: Galloway

Parcel Numbers: Block: 323 | Lot: 11 and 28

**Zoning:** HC-2 (Highway Commercial-2)

Parcel Size(s) (Acres): 9.01 Acres

Access via W. White Horse Pike (a/k/a Route 30)