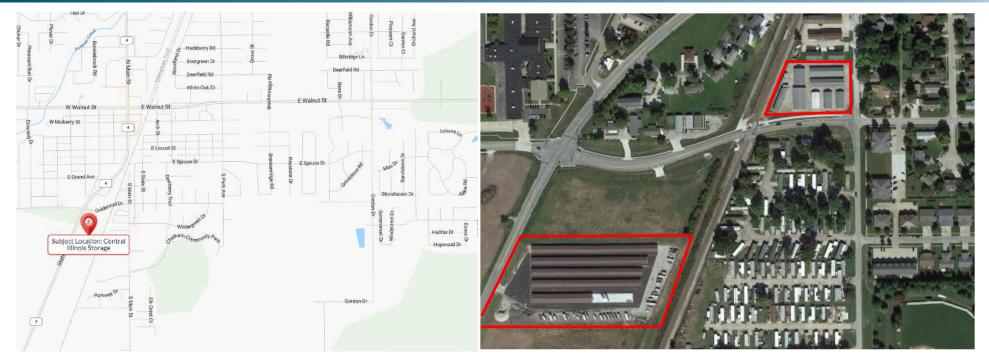

## **Central Illinois Storage**

9132 State Route 4 & 501 S. Main Street Chatham, IL 62629

Presented by:

### **INVESTMENT HIGHLIGHTS**

- Part of the Springfield, IL market
- 2 locations close to each other that can be run as one operation
- Great visibility! One located on busy state highway that leads into Springfield, and the other around the corner
- 100,000+ rsf
- Mom-and-Pop scenario currently not professionally managed
- Always above 95% occupied
- Huge upside