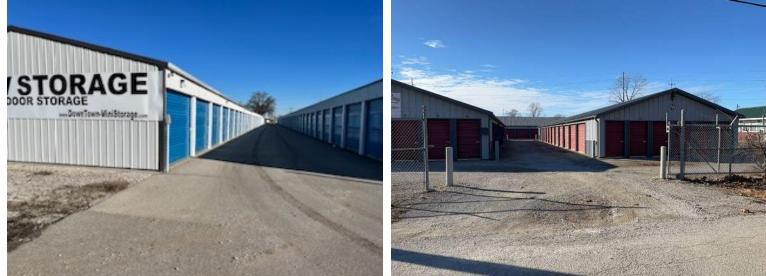

### **INVESTMENT HIGHLIGHTS**

- Part of the Springfield, IL market
- 2 locations close to each other that can be run as one operation
- Great visibility! One located on busy state highway that leads into Springfield, and the other around the corner
- 100,000+ rsf
- Mom-and-Pop scenario currently not professionally managed
- Always above 95% occupied
- Huge upside

### **PROPERTY DETAILS**

| Units: | 627     |
|--------|---------|
| RSF:   | 101,776 |