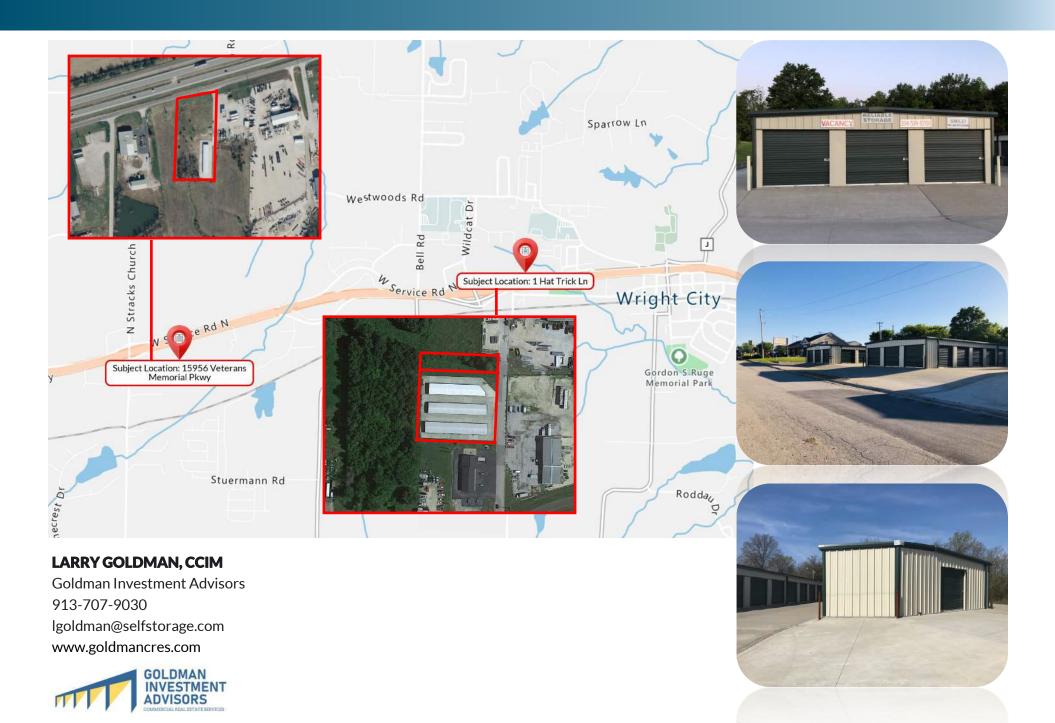

## Reliable Storage

1 Hat Trick Lane &

15956 Veterans Memorial Pkwy. Wright City, MO 63390

Presented by:

#### **INVESTMENT HIGHLIGHTS**

- 3.69 acres on 2 sites located within 2 miles of each other
- Western suburbs of St. Louis, MO Metro
- Significant room for expansion
- High occupancy with potential to add ancillary revenue
- High profile location on I-70 with 26,000 vpd

### **PORTFOLIO DETAILS**

Rentable SF: 19,950
Acreage: 3.69
Units: 141
Year Built: 2013
Year Expanded: 2020
Physical Occ.: 92%
Expansion Land: Yes

Argus Self Storage Advisors and Goldman Investment Advisors have compiled this information from sources believed to be reliable however can make no warranties, express or implied, to it's accuracy. Buyer to conduct their own due diligence.