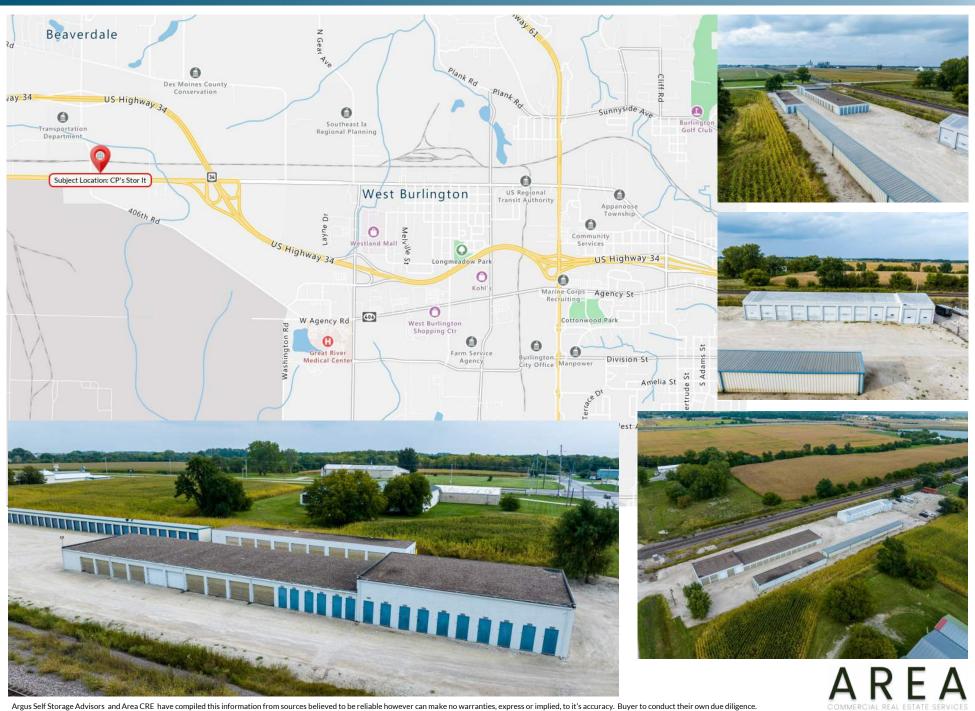

## **CP's Stor It**

130 N Beaverdale Road West Burlington, IA 52655

Presented by:

### **INVESTMENT HIGHLIGHTS**

- 16,064 rentable square feet of drive up storage located off of Highway 34
- Priced well below replacement cost
- Opportunity to improve operations through increased web presence and software implementation
- Situated on over 2 acres of land with room for expansion or additional outdoor storage

### **PROPERTY DETAILS**

Total RSF: Number of Units: Acreage: Year Built: Occupancy: 16,064 100 and 20 Parking Spots 2.03 1978-1998

74%

Argus Self Storage Advisors and Area CRE have compiled this information from sources believed to be reliable however can make no warranties, express or implied, to it's accuracy. Buyer to conduct their own due diligence.