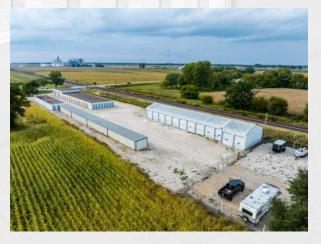

## **CP's Stor It**

130 N Beaverdale Road West Burlington, IA 52655

Presented by:

### **INVESTMENT HIGHLIGHTS**

- 16,064 rentable square feet of drive up storage located off of Highway 34
- Priced well below replacement cost
- Opportunity to improve operations through increased web presence and software implementation
- Situated on over 2 acres of land with room for expansion or additional outdoor storage

### **PROPERTY DETAILS**

Total RSF: Number of Units: Acreage: Year Built: Occupancy: 16,064 100 and 20 Parking Spots 2.03 1978-1998

74%

Argus Self Storage Advisors and Area CRE have compiled this information from sources believed to be reliable however can make no warranties, express or implied, to it's accuracy. Buyer to conduct their own due diligence.