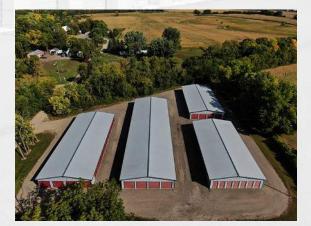

# **K&K Storage**

20267 County Road 2 & 512 Lake Avenue Silver Lake, MN 55381

Presented by:

### **PROPERTY DETAILS**

Total RSF: 33,305

Number of Units: 157 and 20 Parking Spots

Acreage: 4.62

Year Built: 2002-2019

Occupancy: 92%

Argus Self Storage Advisors and Area CRE have compiled this information from sources believed to be reliable however can make no warranties, express or implied, to it's accuracy. Buyer to conduct their own due diligence.