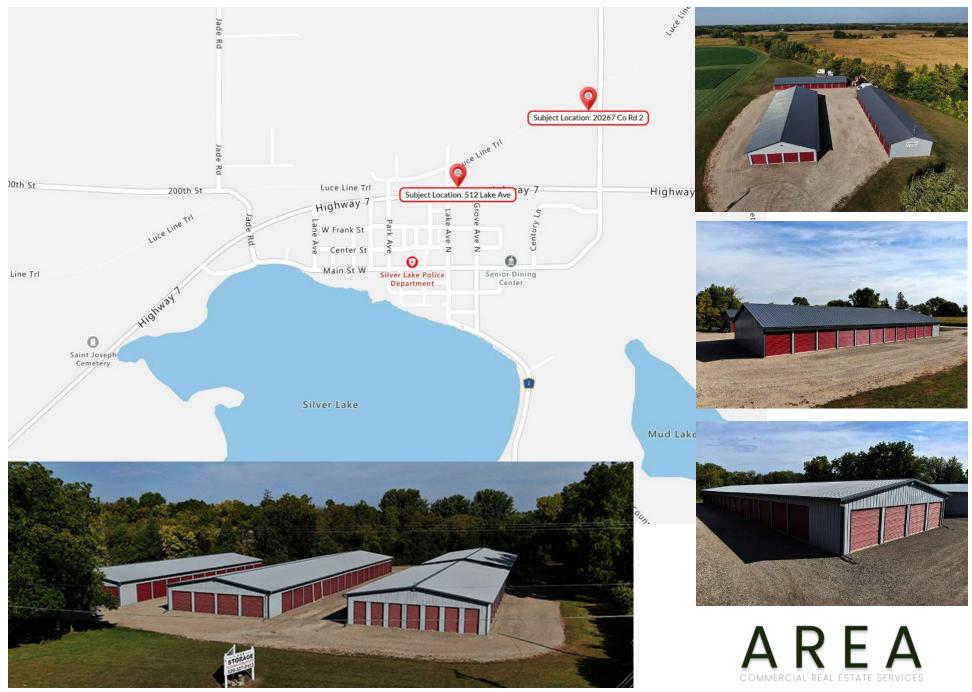

# **K&K Storage**

20267 County Road 2 & 512 Lake Avenue Silver Lake, MN 55381

Presented by:

#### **INVESTMENT HIGHLIGHTS**

- Fully occupied Self-Storage Opportunity with 2 locations in Silver Lake, MN, and less than 1 hour from Twin Cities Metros
- Great visibility right off of Highway 7 and County Rd 2
- Opportunity to achieve higher rates with existing tenants, implement management software, and add ancillary revenue streams
- Limited Competition only facility within a 7-mile radius
- Room to add additional Square Footage or Outdoor Storage

### **PROPERTY DETAILS**

Total RSF: 33,305

Number of Units: 157 and 20 Parking Spots

Acreage: 4.62

Year Built: 2002-2019

Occupancy: 92%

Argus Self Storage Advisors and Area CRE have compiled this information from sources believed to be reliable however can make no warranties, express or implied, to it's accuracy. Buyer to conduct their own due diligence.