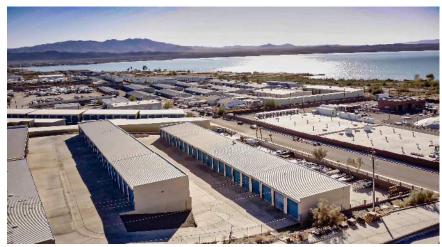

## LAKESIDE BOAT & RV STORAGE

930 Port Dr Lake Havasu City, AZ

Presented by:

**Jeff Gorden, CCIM** KW Commercial 2077 E Warner Road Tempe, AZ 85284

↓ 480-331-8880➡ jeff@gorden-group.com

## INVESTMENT HIGHLIGHTS

- Proximity to Lake Havasu & Boat Ramp
- Ability to Push Rents
- Opportunity for Condominium Conversion

| PROPERTY DETAILS    |        |
|---------------------|--------|
| Rentable SF:        | 64,040 |
| Year Built:         | 2001   |
| Number of Units:    | 128    |
| Physical Occupancy: | 96%    |