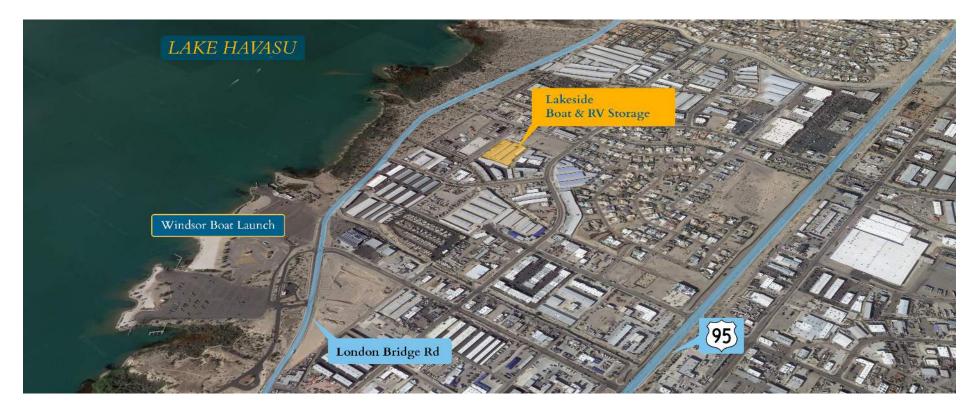

## LAKESIDE BOAT & RV STORAGE

930 Port Dr Lake Havasu City, AZ

Presented by:

**Jeff Gorden, CCIM** KW Commercial 2077 E Warner Road Tempe, AZ 85284

↓ 480-331-8880➡ jeff@gorden-group.com

## INVESTMENT HIGHLIGHTS

- Proximity to Lake Havasu & Boat Ramp
- Ability to Push Rents
- Opportunity for Condominium Conversion

| PROPERTY DETAILS    |        |
|---------------------|--------|
| Rentable SF:        | 64,040 |
| Year Built:         | 2001   |
| Number of Units:    | 128    |
| Physical Occupancy: | 96%    |