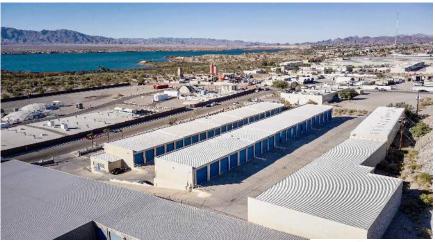

## LAKESIDE BOAT & RV STORAGE

930 Port Dr Lake Havasu City, AZ

Presented by:

**Jeff Gorden, CCIM** KW Commercial 2077 E Warner Road Tempe, AZ 85284

↓ 480-331-8880➡ jeff@gorden-group.com

## INVESTMENT HIGHLIGHTS

- Proximity to Lake Havasu & Boat Ramp
- Ability to Push Rents
- Opportunity for Condominium Conversion

| PROPERTY DETAILS    |        |
|---------------------|--------|
| Rentable SF:        | 64,040 |
| Year Built:         | 2001   |
| Number of Units:    | 128    |
| Physical Occupancy: | 96%    |