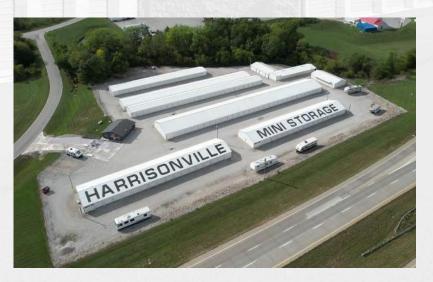

# Harrisonville Mini Storage (Kansas City Metro)

27613 SW Outer Rd. Harrisonville, MO 64701

Do not contact on-site manager.
All tours must be scheduled through broker.

Presented by:

#### **INVESTMENT HIGHLIGHTS**

- Convenient access with visibility from I-49
- Over 21,700 vpd average annual daily traffic (MODOT)
- On-site manager's residence
- Room for expansion
- Immediate upside achieved by implementing tenant insurance and increasing rental rates
- Fully fenced with electronic gate access
- Conventional, climate control, and boat/RV storage
- Click <u>HERE</u> for drone video

#### **PROPERTY DETAILS**

Rentable SF: 58,470
Acreage: 4.62
Number of Units: 270
Unit Occ.: 87%
Phys. Occ.: 92%