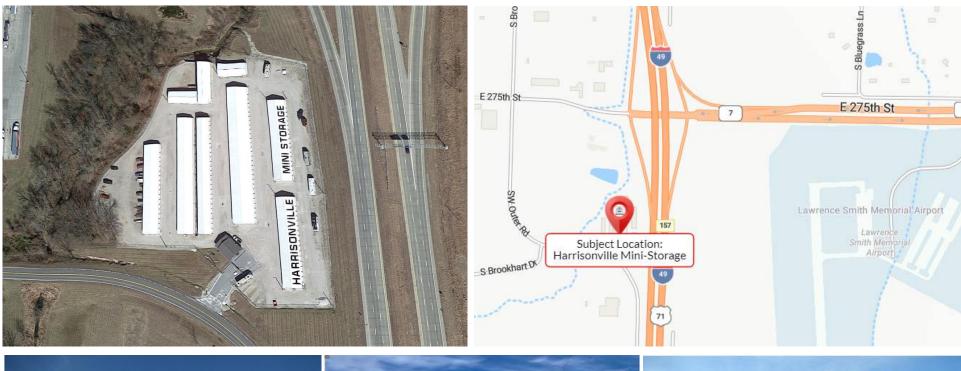

# Harrisonville Mini Storage (Kansas City Metro)

27613 SW Outer Rd. Harrisonville, MO 64701

Do not contact on-site manager.
All tours must be scheduled through broker.

Presented by:

#### **INVESTMENT HIGHLIGHTS**

- Convenient access with visibility from I-49
- Over 21,700 vpd average annual daily traffic (MODOT)
- On-site manager's residence
- Room for expansion
- Immediate upside achieved by implementing tenant insurance and increasing rental rates
- Fully fenced with electronic gate access
- Conventional, climate control, and boat/RV storage
- Click <u>HERE</u> for drone video