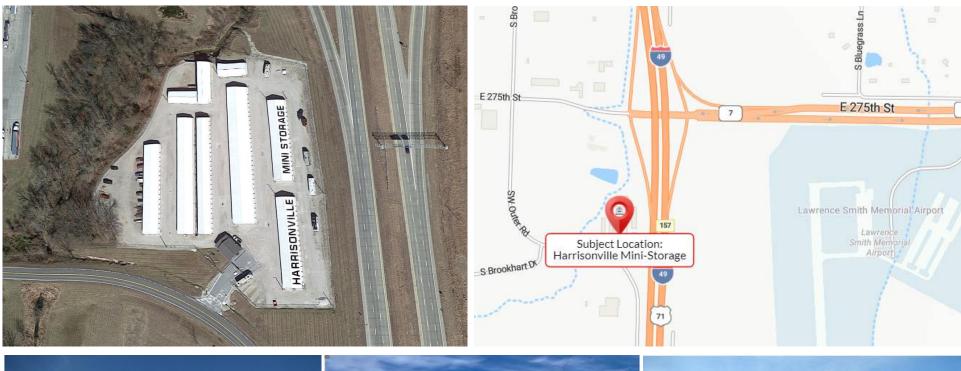

# Harrisonville Mini Storage (Kansas City Metro)

27613 SW Outer Rd. Harrisonville, MO 64701

Do not contact on-site manager.
All tours must be scheduled through broker.

Presented by:

#### INVESTMENT HIGHLIGHTS

- Convenient access with visibility from I-49
- Over 21,700 vpd average annual daily traffic (MODOT)
- On-site manager's residence
- Room for expansion
- Immediate upside achieved by implementing tenant insurance and increasing rental rates
- Fully fenced with electronic gate access
- Conventional, climate control, and boat/RV storage
- Click <u>HERE</u> for drone video