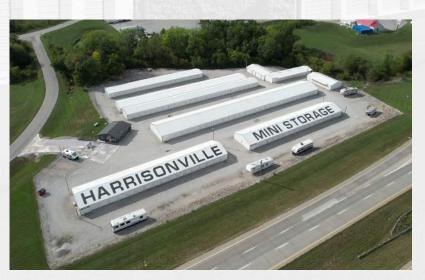

# Harrisonville Mini Storage (Kansas City Metro)

27613 SW Outer Rd. Harrisonville, MO 64701

Do not contact on-site manager.
All tours must be scheduled through broker.

Presented by:

#### INVESTMENT HIGHLIGHTS

- Convenient access with visibility from I-49
- Over 21,700 vpd average annual daily traffic (MODOT)
- On-site manager's residence
- Room for expansion
- Immediate upside achieved by implementing tenant insurance and increasing rental rates
- Fully fenced with electronic gate access
- Conventional, climate control, and boat/RV storage
- Click <u>HERE</u> for drone video