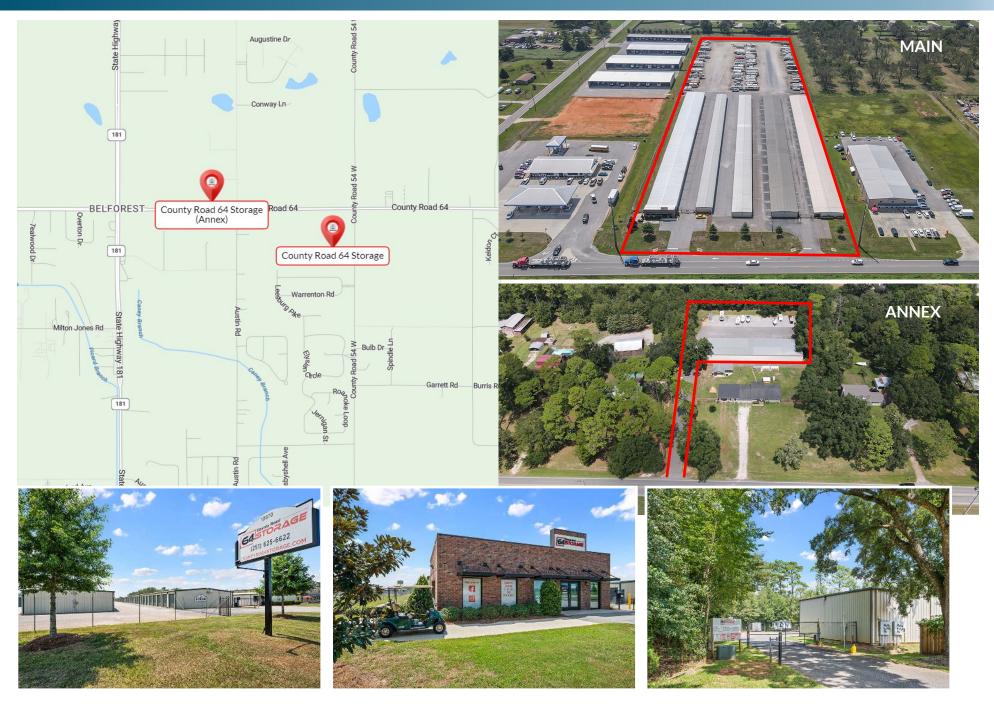

# **County Road 64 Storage**

## **Main Location:**

10870 County Road 64 Daphne, AL 36526

# **Annex Location:**

10371 County Road 64 Daphne, AL 36526

Presented by:

BILL BARNHILL, CCIM SHARON R. WRIGHT, CCIM STUART P. LAGROUE, SR. BRIAN G. ROWLEY

Omega Properties, Inc. 251-432-1287 stuart@selfstorage.com

### MAIN LOCATION INVESTMENT HIGHLIGHTS

- 671 total units: 224 climate controlled, 282 non-climate, 165 boat/RV parking spaces
- On-site office with attached garage for company use and storage
- 9.77 +/- acres fully fenced and gated
- Electronic keypad access

#### ANNEX LOCATION INVESTMENT HIGHLIGHTS

15 open boat/RV parking spaces

9 (20x50) fully enclosed warehouse spaces

1.10 +/- acres fully fenced and gated

Electronic keypad access