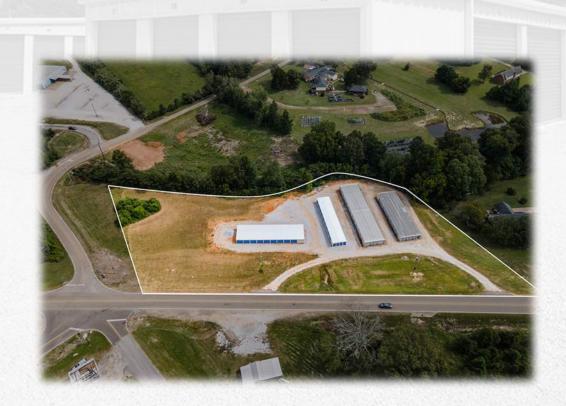

## **Beard Storage**

247 MS-178 Sherman, MS 38828

Presented by:

## **INVESTMENT DETAILS & HIGHLIGHTS**

- 4-building property with 98 units in total
- 2 brand new buildings built in October of 2022
- Land for expansion, and zoned for commercial
- 11,900 RSF
- Close to neighborhoods, shopping, and Hwy 22
- Unit mix from 5x10 to 10x30