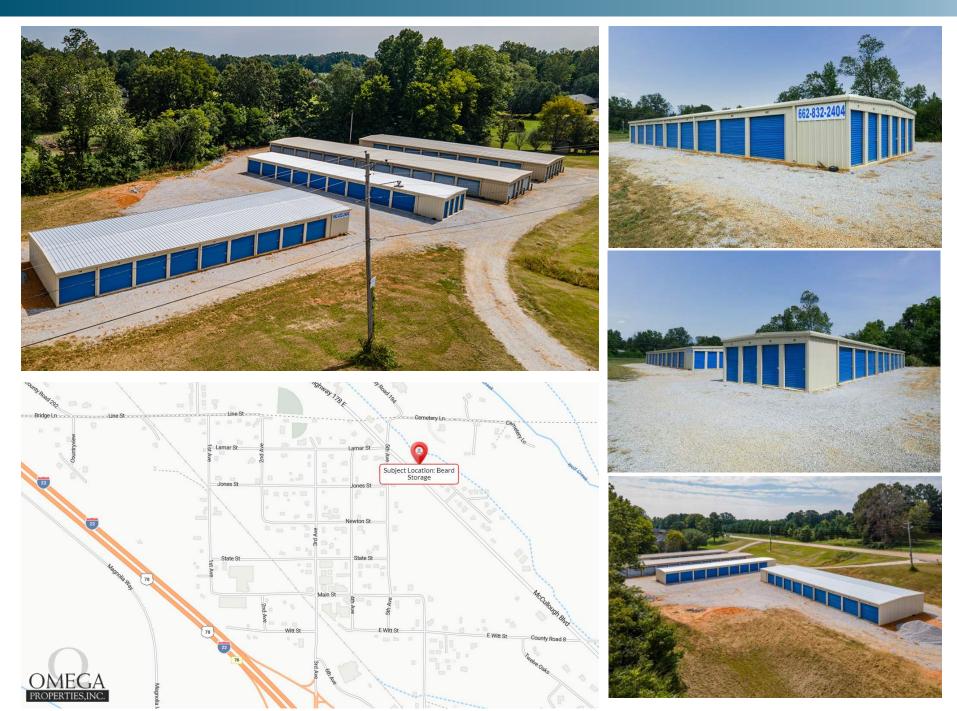

## **Beard Storage**

247 MS-178 Sherman, MS 38828

Presented by:

## **INVESTMENT DETAILS & HIGHLIGHTS**

- 4-building property with 98 units in total
- 2 brand new buildings built in October of 2022
- Land for expansion, and zoned for commercial
- 11,900 RSF
- Close to neighborhoods, shopping, and Hwy 22
- Unit mix from 5x10 to 10x30