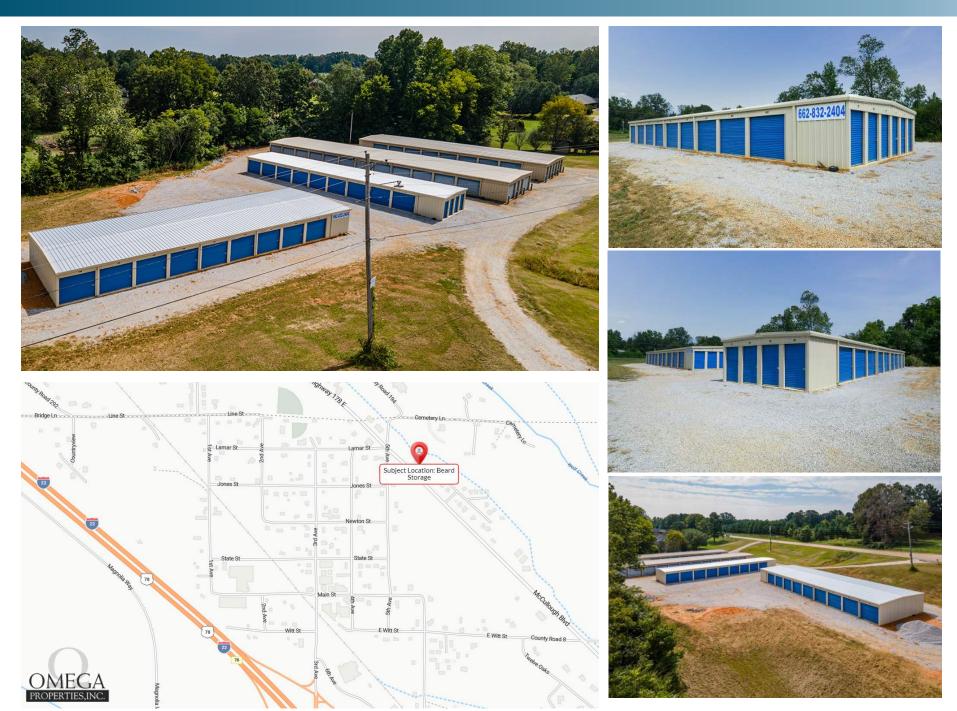

## Self Storage Investment Opportunity

SELF STORAGE ADVISORS

Beard Storage 247 MS-178 Sherman, MS 38828

Presented by:

## **INVESTMENT DETAILS & HIGHLIGHTS**

- 4-building property with 98 units in total
- 2 brand new buildings built in October of 2022
- Land for expansion, and zoned for commercial
- 11,900 RSF
- Close to neighborhoods, shopping, and Hwy 22
- Unit mix from 5x10 to 10x30