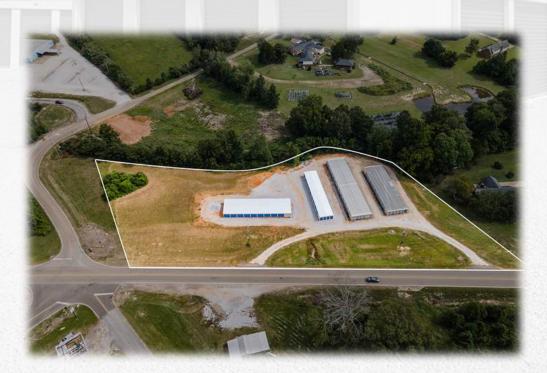

## Self Storage Investment Opportunity

SELF STORAGE ADVISORS

Beard Storage 247 MS-178 Sherman, MS 38828

Presented by:

## **INVESTMENT DETAILS & HIGHLIGHTS**

- 4-building property with 98 units in total
- 2 brand new buildings built in October of 2022
- Land for expansion, and zoned for commercial
- 11,900 RSF
- Close to neighborhoods, shopping, and Hwy 22
- Unit mix from 5x10 to 10x30