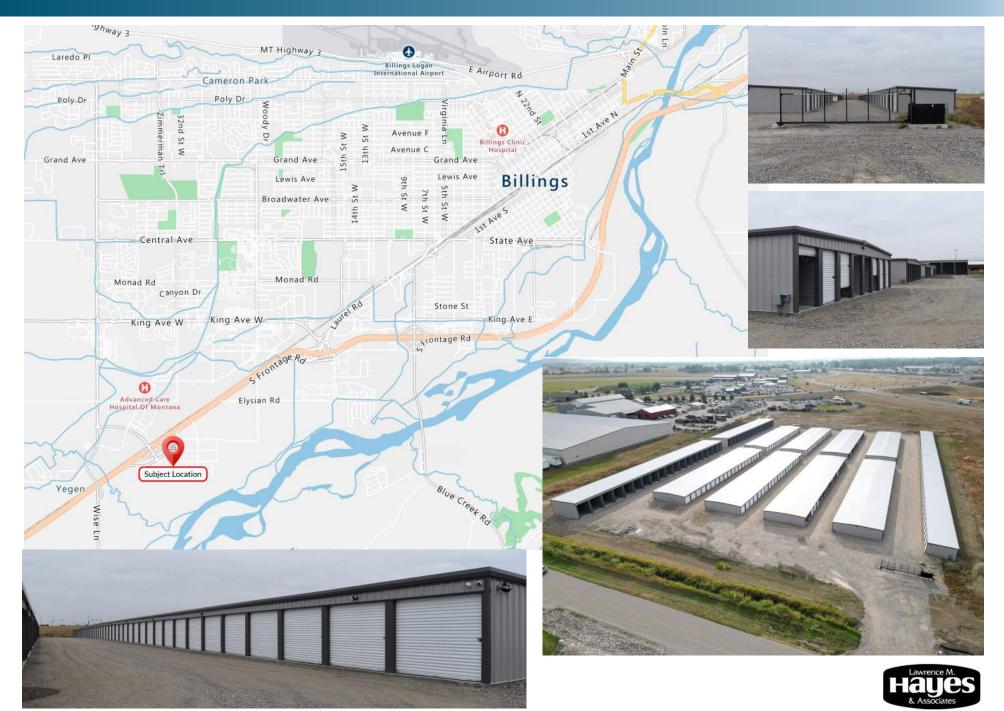

# 2200 Goodman Road Billings, MT 59101

Discover Opportunity in the Heart of Billings, Montana: A Premier 85,784 RSF Newly Constructed Self-Storage Facility Awaits your Investment.

Presented by:

#### **PROPERTY DETAILS**

Rentable SF: 85,784

Year Built: 2023

Number of Units: 414

Acreage: 4.722

### **INVESTMENT HIGHLIGHTS**

- Seller Financing
  - Seller is willing to finance with up to 7 years of interest only
- Purchase before Opening
  - No wasted time changing signage, branding, and software
  - You pick the rates
  - No need to change over tenant contracts
- Strategic Location
  - Off Interstate 90, Exit 443
  - Proximity to key commercial areas
- Modern Construction
  - State-of-the-Art Security
  - Fully fenced and gated
  - Fully paved
- Strong Income Potential
  - Booming local market
  - High demand for storage
- Property Appreciation
  - As Billings continues to experience consistently steady economic growth and population expansion, real estate values are projected to appreciate