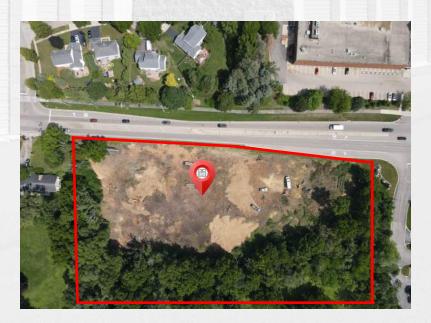

# **Development Site**

1601 W Main Street Sleepy Hollow, IL 60118

Presented by:

## **PROPERTY DETAILS**

Units: 320

RSF: 37,925

Argus Self Storage Advisors and Bruce Bahrmasel have compiled this information from sources believed to be reliable however can make no warranties, express or implied, to it's accuracy. Buyer to conduct their own due diligence.