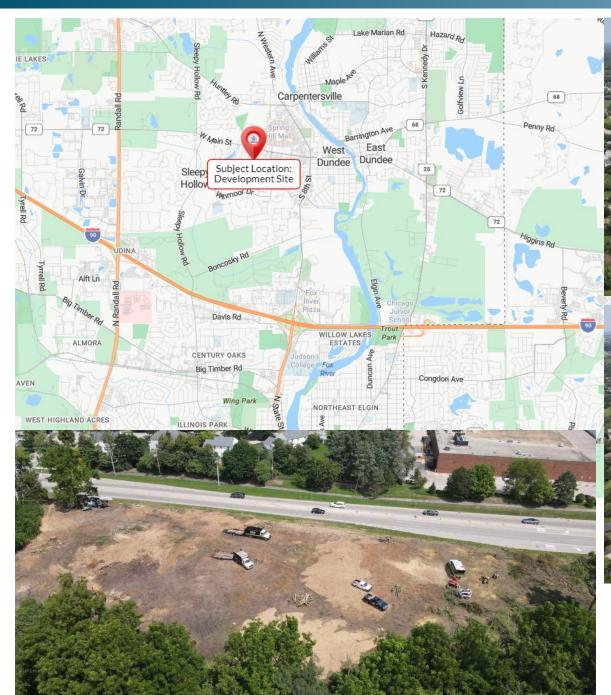

# **Development Site**

1601 W Main Street Sleepy Hollow, IL 60118

Presented by:

#### **INVESTMENT HIGHLIGHTS**

- Strong Market Rents
- Good location over 21,000 CPD
- Over 62,500 People living in 3 mile radius
- Direct competition and submarket are physically full