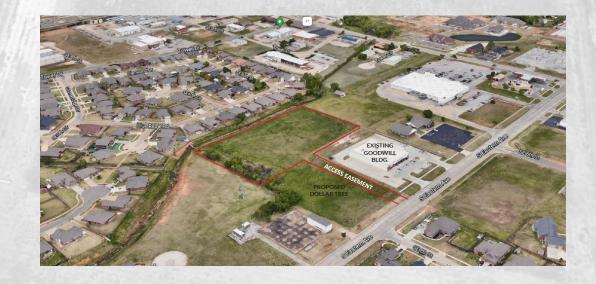

### **Development Site**

805 S. Eastern Avenue Moore, OK 73160

Presented by:

**JARED JONES, CCIM** 

Jones Investment Real Estate 918-948-3941 jjones@selfstorage.com

### **INVESTMENT HIGHLIGHTS**

- High-quality storage development site in Moore, OK, located in the Oklahoma City MSA
- Strong demographics (3-Mile AHHI of \$89,000; 3-Mile Population of 73,706)
- Opportunity to gain additional scale by building multi-story

## **PROPERTY DETAILS**

| Proposed GSF:                                  | 66,211*    |
|------------------------------------------------|------------|
| Est. RSF @ 85% Efficiency:                     | 56,280     |
| Est. # of Units Based on 115 RSF/Unit Average: | 489        |
| Acreage:                                       | 3.04 Acres |