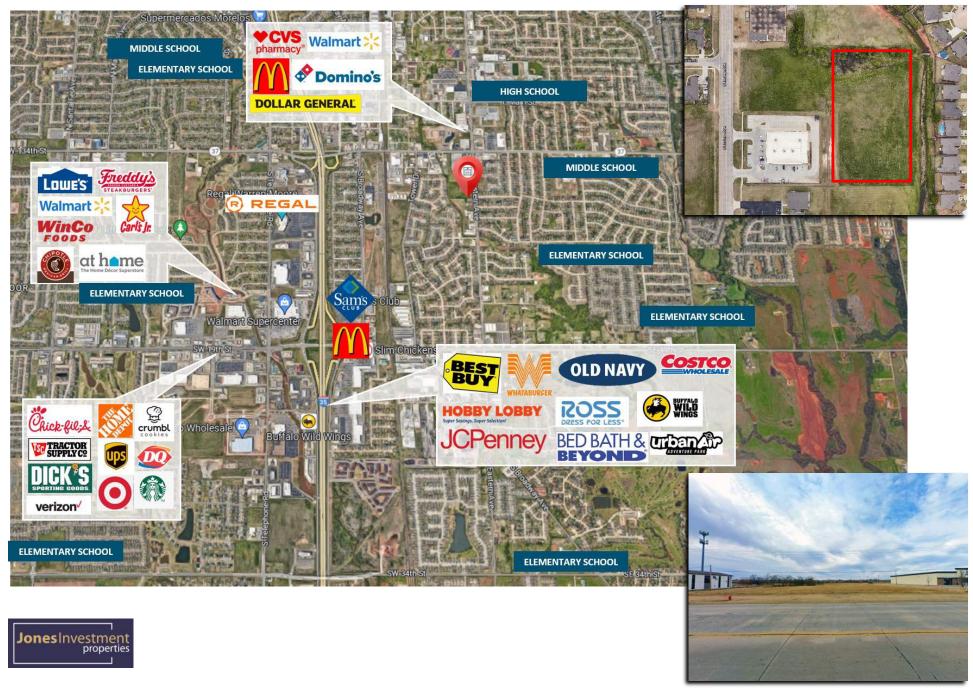

### **INVESTMENT HIGHLIGHTS**

- High-quality storage development site in Moore, OK, located in the Oklahoma City MSA
- Strong demographics (3-Mile AHHI of \$89,000; 3-Mile Population of 73,706)
- Opportunity to gain additional scale by building multi-story