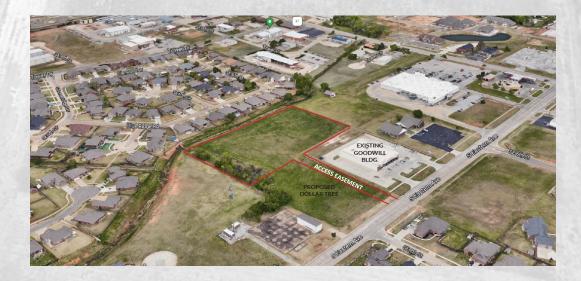

### **PROPERTY DETAILS**

Proposed GSF: 66,211\*

Est. RSF @ 85% Efficiency: 56,280

Est. # of Units Based on 115 RSF/Unit Average: 489

Acreage: 3.04 Acres

<sup>\*1</sup>st floor gross SF, based on 50% building density per code, can build multi-story up to 35'