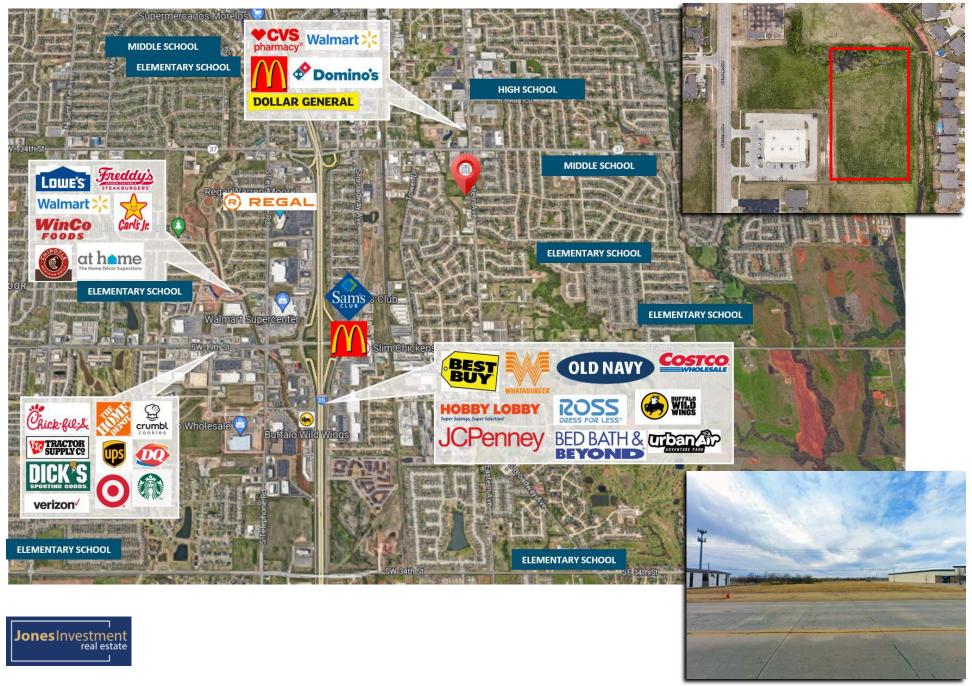

#### **INVESTMENT HIGHLIGHTS**

- High-quality storage development site in Moore, OK, located in the Oklahoma City MSA
- Strong demographics (3-Mile AHHI of \$90,000; 3-Mile Population of 73,458
- Opportunity to gain additional scale by building multi-story