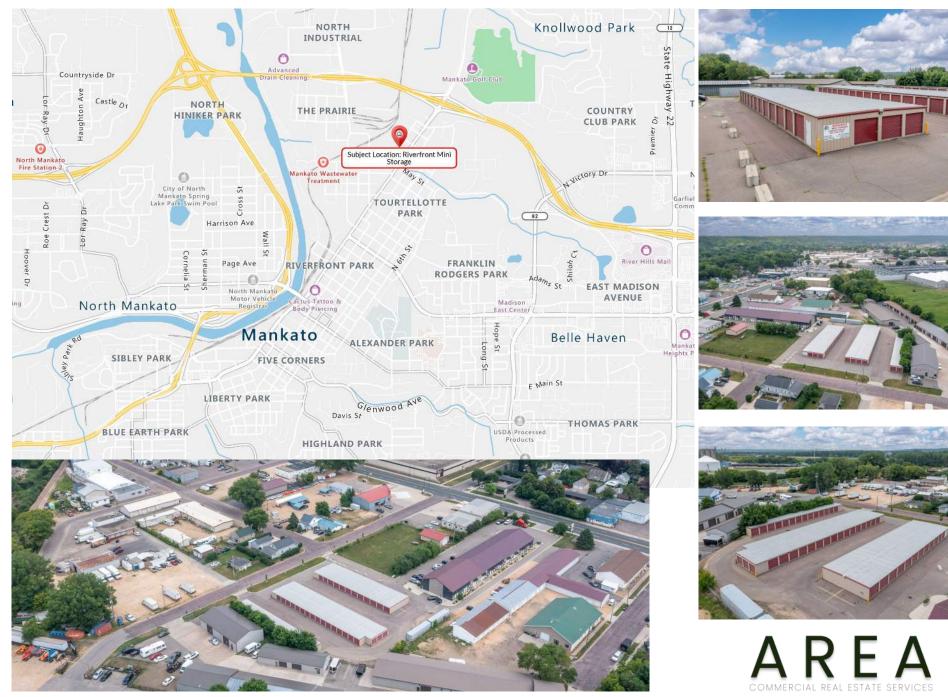

tunity



SELF STORAGE ADVISORS

# **Riverfront Mini Storage**

## 201 W Mabel Street Mankato, MN 56001

Presented by:

#### MATT HAUGEN, ALEX IHRKE, NATHAN GOTTLIEB & TOM FLANNIGAN

Area CRE Services 612-852-5048 mhaugen@selfstorage.com alex@selfstorage.com nathan@selfstorage.com tom@selfstorage.com

## LIST PRICE: \$899,000

### **INVESTMENT HIGHLIGHTS**

- 15,900 RSF of all drive-up self storage serving Mankato, MN
- Strong demographics with a population of 47,660 in the 3 mile radius
- High quality, all-steel Trachte buildings and asphalt paving
- Priced at or below replacement cost of \$57 per RSF
- Ability to achieve higher rents on existing tenants unit occupancy of 91% and economic occupancy of 79%

# PROPERTY DETAILSTotal RSF:15,900Number of Units:78Acreage:1.11Year Built:2002





Argus Self Storage Advisors and Area CRE have compiled this information from sources believed to be reliable however can make no warranties, express or implied, to it's accuracy. Buyer to conduct their own due