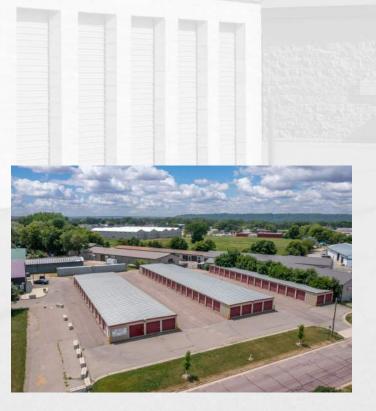

# **Riverfront Mini Storage**

## 201 W Mabel Street Mankato, MN 56001

Presented by:

# PROPERTY DETAILSTotal RSF:15,900Number of Units:78Acreage:1.11Year Built:2002

Argus Self Storage Advisors and Area CRE have compiled this information from sources believed to be reliable however can make no warranties, express or implied, to it's accuracy. Buyer to conduct their own due