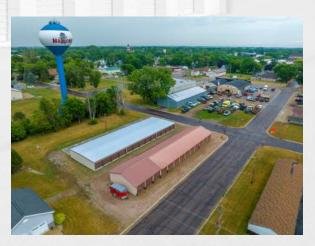

## **Madison Southside Storage**

510 2<sup>nd</sup> Street & 211 9<sup>th</sup> Avenue Madison, MN 56256

Presented by:

### **PROPERTY DETAILS**

| 2 <sup>nd</sup> St Storage RSF:  | 4,800  |
|----------------------------------|--------|
| 9 <sup>th</sup> Ave Storage RSF: | 9,140  |
| Total RSF:                       | 13,940 |
| Number of Units:                 | 77     |
| 2 <sup>nd</sup> St Acreage:      | 0.32   |
| 9 <sup>th</sup> Ave Acreage:     | 0.42   |
|                                  |        |