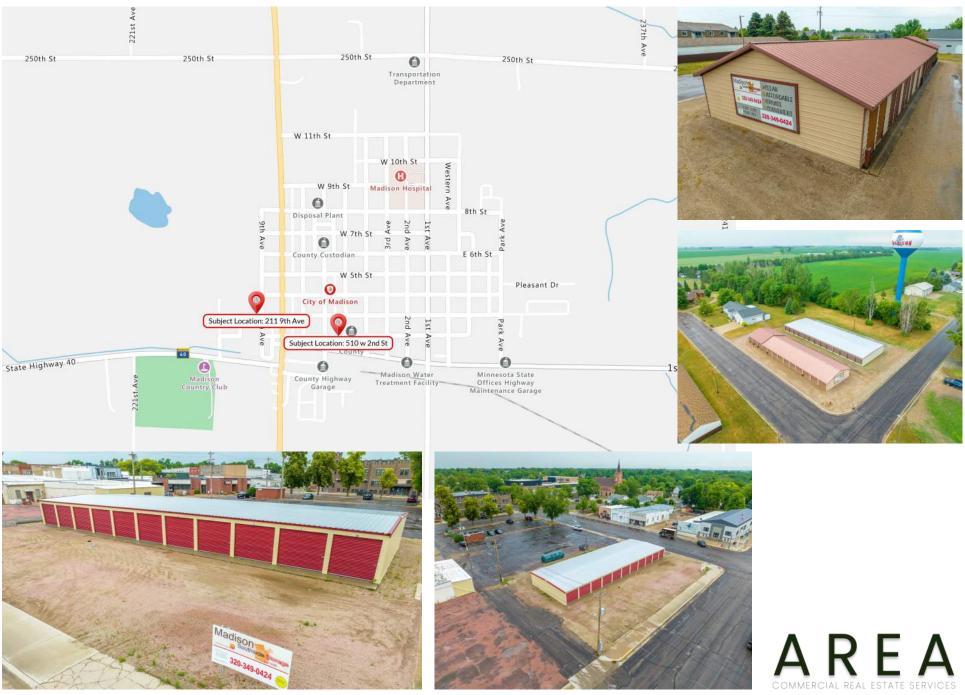

## **Madison Southside Storage**

510 2<sup>nd</sup> Street & 211 9<sup>th</sup> Avenue Madison, MN 56256

Presented by:

### **PROPERTY DETAILS**

| 2 <sup>nd</sup> St Storage RSF:  | 4,800  |
|----------------------------------|--------|
| 9 <sup>th</sup> Ave Storage RSF: | 9,140  |
| Total RSF:                       | 13,940 |
| Number of Units:                 | 77     |
| 2 <sup>nd</sup> St Acreage:      | 0.32   |
| 9 <sup>th</sup> Ave Acreage:     | 0.42   |
|                                  |        |