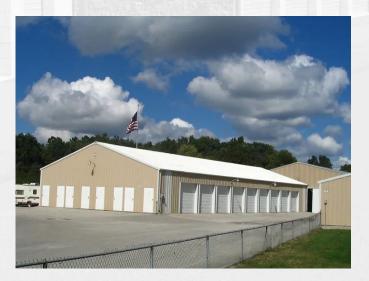

## **Liberty Bend Self Storage**

1122 Old State Route 210 Liberty, MO 64068

Presented by:

### **INVESTMENT HIGHLIGHTS**

- Just off MO Hwy 291 within the Kansas City Metropolitan Area
- 5.09-acre site
- On-site leasing office and manager's residence
- Significant upside potential with revenue management
- Fenced with electronic DigiGate access

## **PROPERTY DETAILS**

Rentable SF: 60,050

Acreage: 5.09

Number of Units: 482

Phys. Occ.: 84.3%