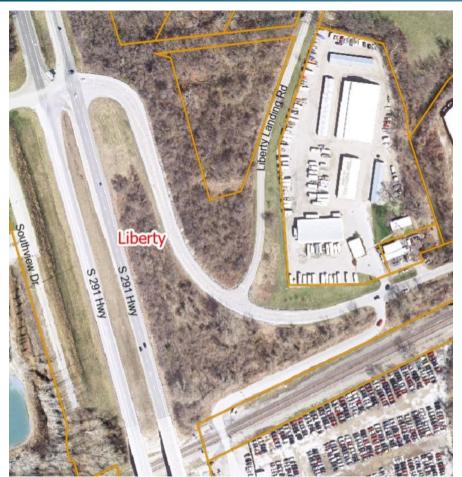

## **Liberty Bend Self Storage**

1122 Old State Route 210 Liberty, MO 64068

Presented by:

### **INVESTMENT HIGHLIGHTS**

- Just off MO Hwy 291 within the Kansas City Metropolitan Area
- 5.09-acre site
- On-site leasing office and manager's residence
- Significant upside potential with revenue management
- Fenced with electronic DigiGate access