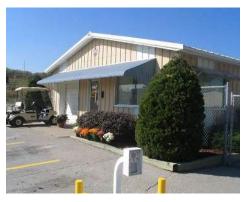

#### **INVESTMENT HIGHLIGHTS**

- Just off MO Hwy 291 within the Kansas City Metropolitan Area
- 5.09-acre site
- On-site leasing office and manager's residence
- Significant upside potential with revenue management
- Fenced with electronic DigiGate access