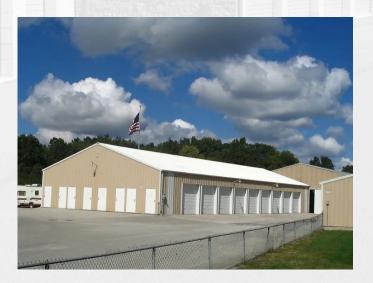

## **Liberty Bend Self Storage**

1122 Old State Route 210 Liberty, MO 64068

Presented by:

#### **INVESTMENT HIGHLIGHTS**

- Just off MO Hwy 291 within the Kansas City Metropolitan Area
- 5.09-acre site
- On-site leasing office and manager's residence
- Significant upside potential with revenue management
- Fenced with electronic DigiGate access