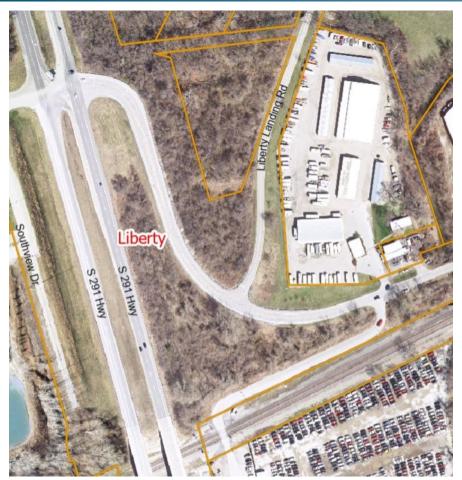

## **Liberty Bend Self Storage**

1122 Old State Route 210 Liberty, MO 64068

Presented by:

#### **INVESTMENT HIGHLIGHTS**

- Just off MO Hwy 291 within the Kansas City Metropolitan Area
- 5.09-acre site
- On-site leasing office and manager's residence
- Significant upside potential with revenue management
- Fenced with electronic DigiGate access