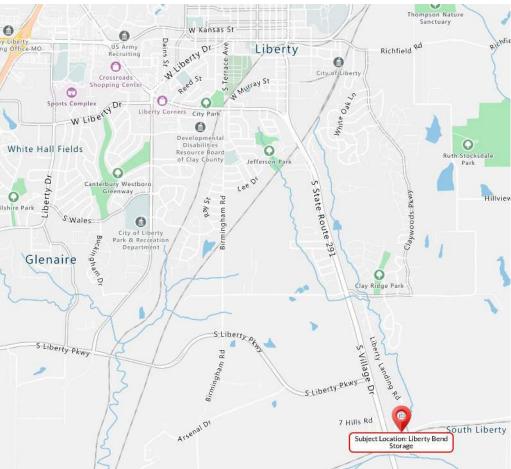

## **Liberty Bend Self Storage**

1122 Old State Route 210 Liberty, MO 64068

Presented by:

#### **INVESTMENT HIGHLIGHTS**

- Just off MO Hwy 291 within the Kansas City Metropolitan Area
- 5.09-acre site
- On-site leasing office and manager's residence
- Significant upside potential with revenue management
- Fenced with electronic DigiGate access