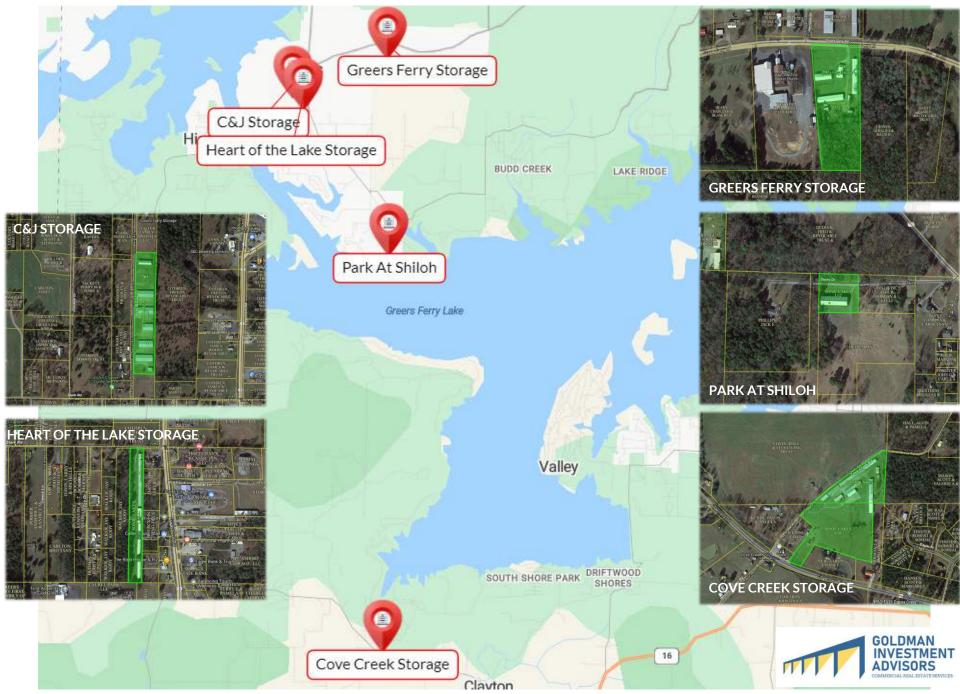

# Greers Ferry Storage 5-Location Portfolio

Greers Ferry & Quitman Arkansas

Presented by:

## **PORTFOLIO DETAILS**

23

|   | Name                      | Address                | City                | RSF     | Units | Acres |
|---|---------------------------|------------------------|---------------------|---------|-------|-------|
| 1 | C&J Storage               | 42 Achy Breaky Ln.     | Greers Ferry        | 66,296  | 162   | 6.72  |
| 2 | Greers Ferry Storage      | 6975 Greers Ferry Rd . | Greers Ferry        | 15,656  | 51    | 4.33  |
| 3 | Heart of the Lake Storage | 15 Stark Ave.          | Greers Ferry        | 33,480  | 91    | 4.00  |
| 4 | Park At Shiloh            | 55 Stone Dr.           | Greers Ferry        | 5,520   | 12    | 0.96  |
| 5 | Cove Creek Storage        | 75 Cove Creek Rd.      | Quitman             | 48,384  | 125   | 14.53 |
|   |                           |                        | 1. Michaelenitrikes | 169,336 | 441   | 30.54 |