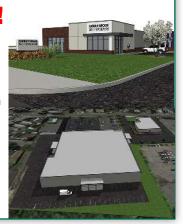

### **Broken Arrow, OK**

- 324 Units
- 48,215 RSF
- 4.62 Acres
- Institutional-quality asset located in Tulsa, OK, a top 55

NEW!

- Well-positioned infill location with high barriers to entry
- Opportunity to lower acquisition basis through pad site land lease, development or disposition

**Jared Jones, CCIM** 

918-948-3941

jjones@selfstorage.com