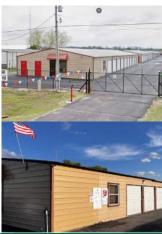

### Dillsboro, IN

- 152 Units
- 19,450 RSF
- 3 Acres
- Built in 2004
- Steady performer with high occupancy year after year
- 20 outside parking spaces
- Fully fenced with electronic gate and keypad and 24 Hr. video surveillance
- 1 acre of additional land included for expansion

### **Rob Schick**

317-403-1205

schickassociates@gmail.com

### \$1,050,000