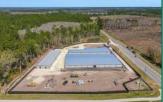

### Colorado Springs, CO

• 603 Units

### NEW!

- 51.987 RSF
- · Scheduled to be delivered in April 2023
- Brand new C of O Self Storage Property
- Located right outside the entrance of the beautiful Broadmoor Hotel & Resort in Colorado Springs
- Infill location with high barriers to entry in major MSA

### **Cole Carosella**

720-909-8602

cole@argus-realestate.com

Offers Due 4/13