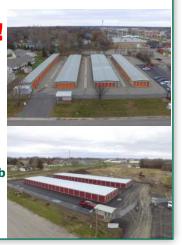

### Kingsland, GA

- 333 Units
- 31,325 RSF
- 6.39 Acres
- Built in 2023
- Option for phase 2 expansion, (20,000sqft footprint to be confirmed)
- 40,150 GRSF ft of climatecontrolled storage consisting of 3 Buildings
- 360+ Feet frontage along Laurel **Island Parkway**

### Ryan Haney & Josh Koerner

904-591-1556

rhaney@weaver-realty.com

### Offers Due 4/19