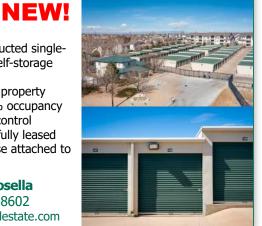

### Pueblo, CO

- 616 Units
- 75,350 RSF
- 5.3 Acres
- Very well-constructed singlestory drive-up self-storage property
- · Highly occupied property currently at 99% occupancy
- Recent climate control expansion now fully leased
- 3-bedroom house attached to the office

### **Cole Carosella**

720-909-8602

cole@argus-realestate.com

### Offers Due 4/18