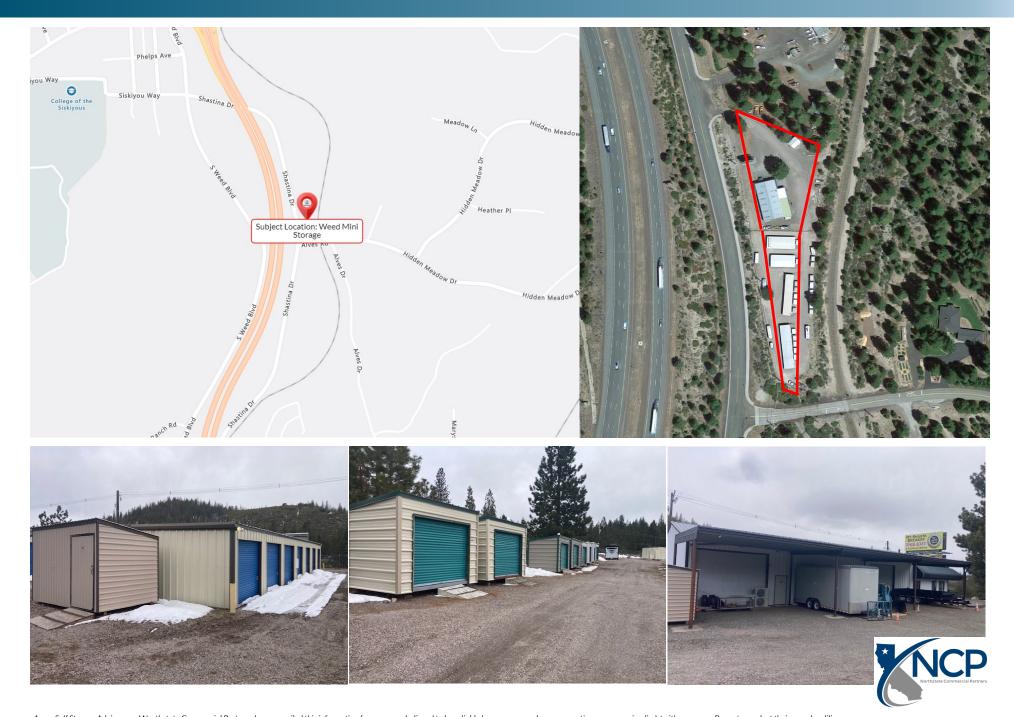

### Weed Mini-Storage

800 Shastina Drive Weed, CA 96094

Presented by:

#### **INVESTMENT HIGHLIGHTS**

- 3 parcels totaling 1.7+/- acres of CM zoned land
- 5,000+/- SF warehouse including offices
- Excellent freeway exposure, adjacent to I-5
- 100% occupancy with waiting list

#### **PROPERTY DETAILS**

| Total Rentable SF:  | 13,400 |
|---------------------|--------|
| Number of Units:    | 90     |
| Acreage:            | 1.7+/- |
| Land for Expansion: | Yes    |
| Unit Occ.:          | 100%   |
|                     |        |