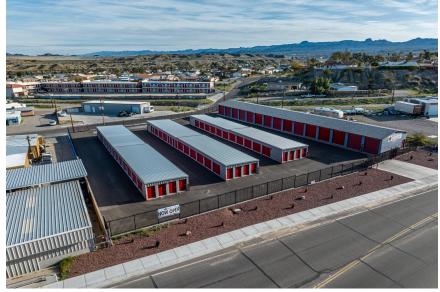

#### 33 Properties

Bullhead City, AZ Kingman, AZ Fort Mohave, AZ Mohave Valley, AZ Topock, AZ

Presented by:

Jeff Gorden, CCIM **KW** Commercial 2077 E Warner Road Tempe, AZ 85284

480-331-8880 ₩ jeff@gorden-group.com LIST PRICE: Unpriced

#### INVESTMENT HIGHLIGHTS

- Most properties are located on, or adjacent to, Interstate 40, US Highway 66 and US Highway 95
- 90% Physically Occupied
- Dominant self-storage operator in Mohave County serving nearly 220,000 permanent residents
- Company owned call center with regional maintenance crews

### **PROPERTY DETAILS**

| Rentable SF:        | 608,134 existing + 224,355 expansion |
|---------------------|--------------------------------------|
| Number of Units:    | 3,349 existing + 1,164 expansion     |
| Physical Occupancy: | 90%                                  |