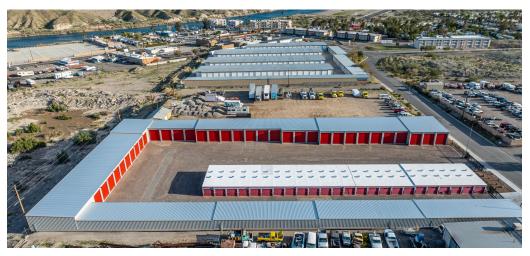

#### 33 Properties

Bullhead City, AZ Kingman, AZ Fort Mohave, AZ Mohave Valley, AZ Topock, AZ

Presented by:

Jeff Gorden, CCIM **KW** Commercial 2077 E Warner Road Tempe, AZ 85284

480-331-8880 ₩ jeff@gorden-group.com LIST PRICE: Unpriced

#### INVESTMENT HIGHLIGHTS

- Most properties are located on, or adjacent to, Interstate 40, US Highway 66 and US Highway 95
- 90% Physically Occupied
- Dominant self-storage operator in Mohave County serving nearly 220,000 permanent residents
- Company owned call center with regional maintenance crews

### **PROPERTY DETAILS**

| Rentable SF:        | 608,134 existing + 224,355 expansion |
|---------------------|--------------------------------------|
| Number of Units:    | 3,349 existing + 1,164 expansion     |
| Physical Occupancy: | 90%                                  |