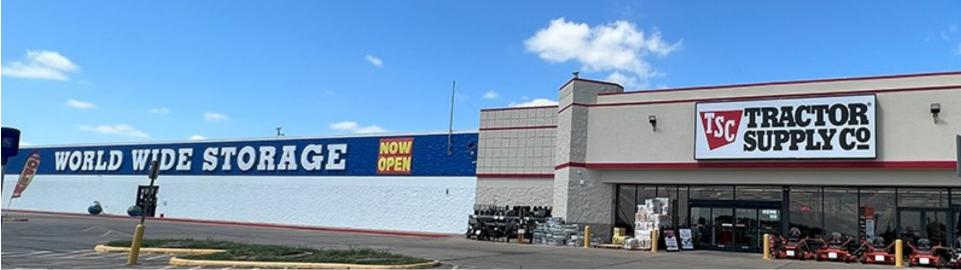

### **INVESTMENT HIGHLIGHTS**

- NEW & Best in Class Stabilized Facility | 95% Climate Controlled
- 40,517 SF Storage | 26,950 SF Single Use Tenant
- Located on I35 (Main Thoroughfare into Bay City)
- Opening Date: August 2022 | 90% Occupancy
- Tractor Supply Tenant | NNN Lease | S&P Rated BBB | Extensions Until 2040
- High Growth Area

#### **PROPERTY DETAILS**

| Self Storage NRSF:        | 40,517                       |
|---------------------------|------------------------------|
| Tractor Supply Tenant SF: | 26,950                       |
| Number of Units:          | 374                          |
| Acres:                    | 10.83                        |
| Economic Occ.             | 90% (since opening late '22) |