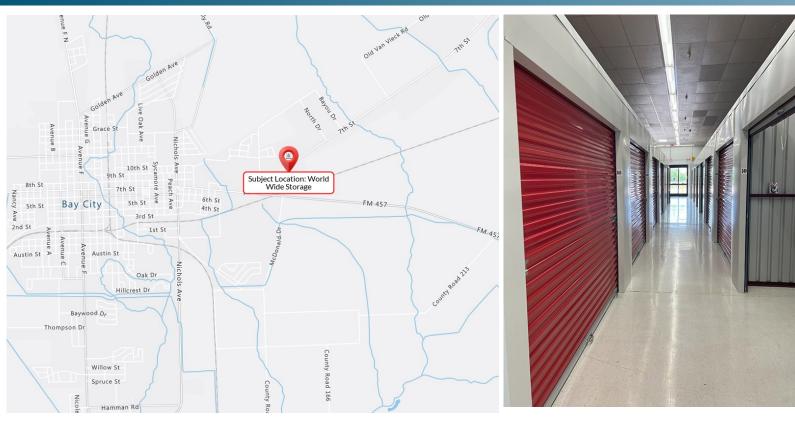

# World Wide Storage + Tractor Supply Co.

4703 7th St. Bay City, TX 77414

Presented by:

## **PROPERTY DETAILS**

Self Storage NRSF: 40,567
Tractor Supply Tenant SF: 26,950
Number of Units: 374
Acres: 10.83

Economic Occ. 79% (since opening late '22)

Argus Self Storage Advisors, MLB Commercial Real Estate & Brownfield & Associates, LLC have compiled this information from sources believed to be reliable however can make no warranties, express or implied, to it's accuracy. Buyer to conduct their own due diligence.