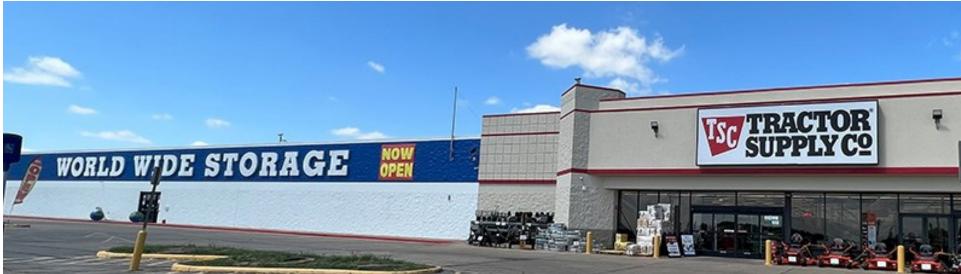

# World Wide Storage + Tractor Supply Co.

4703 7th St. Bay City, TX 77414

Presented by:

## **INVESTMENT HIGHLIGHTS**

- NEW & Best in Class | 95% Climate Controlled
- 40,567 SF Storage | 26,950 SF Single Use Tenant
- Located on I35 (Main Thoroughfare into Bay City)
- Opening Date: August 2022 | Strong Lease Up
- Tractor Supply Tenant | NNN Lease | S&P Rated BBB | Extensions Until 2040
- High Growth Area