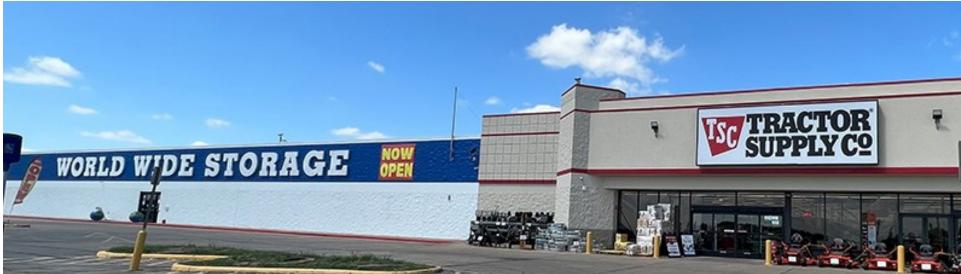

# World Wide Storage + Tractor Supply Co.

4703 7th St. Bay City, TX 77414

Presented by:

#### **INVESTMENT HIGHLIGHTS**

- NEW and best-in-class | 95% climate controlled
- 40,567 SF storage | 26,950 SF single use tenant
- Located on I-35 (main thoroughfare into Bay City)
- Opening date: August 2022 | strong lease-up (54% in one year)
- Tractor Supply Tenant | NNN Lease | S&P Rated BBB | Extensions Until 2040
- High Growth Area

#### **PROPERTY DETAILS**

Self Storage NRSF: 40,567
Tractor Supply Tenant SF: 26,950
Number of Units: 375
Acres: 10.83

Economic Occ. 54% (late '22 opening)

Tractor Supply Occ. 100%

Argus Self Storage Advisors, MLB Commercial Real Estate & Brownfield & Associates, LLC have compiled this information from sources believed to be reliable however can make no warranties, express or implied, to it's accuracy. Buyer to conduct their own due diligence.