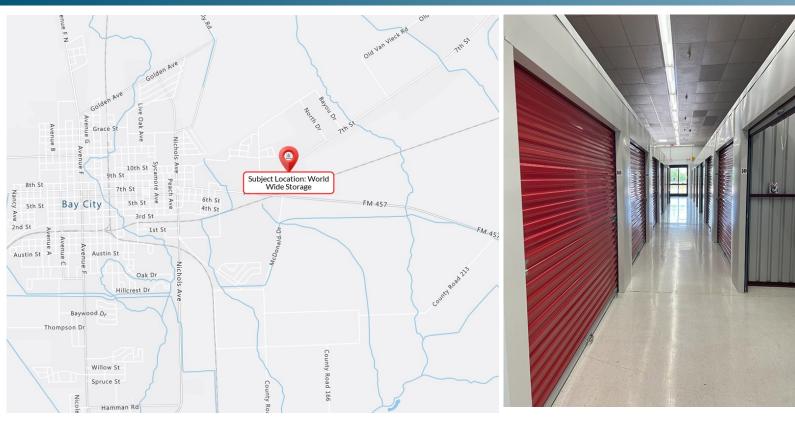

# World Wide Storage + Tractor Supply Co.

4703 7th St. Bay City, TX 77414

Presented by:

#### **INVESTMENT HIGHLIGHTS**

- NEW and best-in-class | 95% climate controlled
- 40,567 SF storage | 26,950 SF single use tenant
- Located on I-35 (main thoroughfare into Bay City)
- Opening date: August 2022 | strong lease-up (54% in one year)
- Tractor Supply Tenant | NNN Lease | S&P Rated BBB | Extensions Until 2040
- High Growth Area