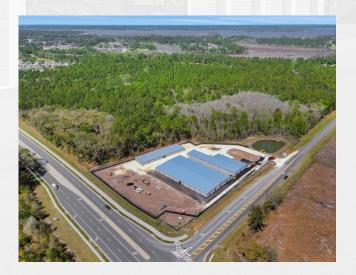

#### **INVESTMENT HIGHLIGHTS**

- 6.39 acre Self-Storage C of O Opportunity
- Option for phase 2 expansion, (20,000sqft footprint to be confirmed)
- 40,150 GRSF ft of climate-controlled storage consisting of 3 Buildings
- 360+ Feet frontage along Laurel Island Parkway and 1000+ Feet frontage on Winding Rd, a major thoroughfare connecting Kingsland, St. Mary's and Kings Bay Naval Base with 9,200 AADT
- Substantial population growth and new development in the market

### **PROPERTY DETAILS**

| Total Rentable SF:  | 40,150 |
|---------------------|--------|
| Year Built:         | 2023   |
| Number of Units:    | 333    |
| Acreage:            | 6.39   |
| Land for Expansion: | Yes    |
|                     |        |