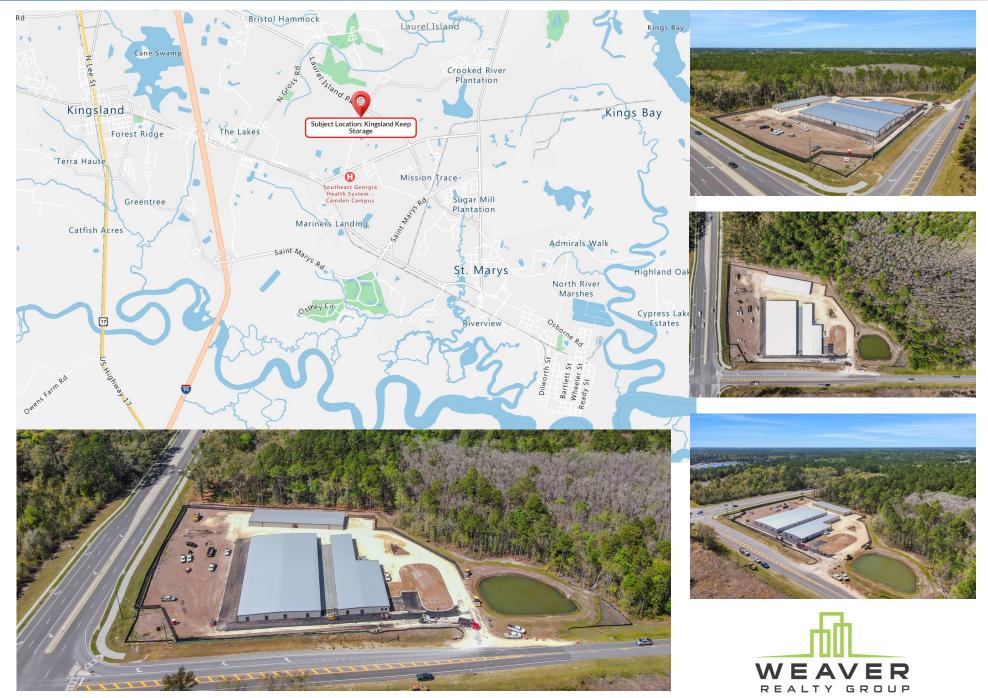

## Kingsland Keep Storage

1301 Winding Road Kingsland, GA 31548

Presented by:

#### **INVESTMENT HIGHLIGHTS**

- 6.39 acre Self-Storage C of O Opportunity
- Option for phase 2 expansion, (20,000sqft footprint to be confirmed)
- 40,150 GRSF ft of climate-controlled storage consisting of 3 Buildings
- 360+ Feet frontage along Laurel Island Parkway and 1000+ Feet frontage on Winding Rd, a major thoroughfare connecting Kingsland, St. Mary's and Kings Bay Naval Base with 9,200 AADT
- Substantial population growth and new development in the market

### **PROPERTY DETAILS**

| Total Rentable SF:  | 40,150 |
|---------------------|--------|
| Year Built:         | 2023   |
| Number of Units:    | 333    |
| Acreage:            | 6.39   |
| Land for Expansion: | Yes    |
|                     |        |