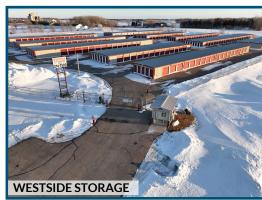

| Facility Name                | Address              | City          | RSF     | Units | Occ. |
|------------------------------|----------------------|---------------|---------|-------|------|
| Westside Storage             | 490 45th St NW       | Willmar       | 70,100  | 445   | 83%  |
| Southside Storage            | 120 28th Ave SW      | Willmar       | 18,160  | 134   | 90%  |
| Northside Storage Willmar    | 1977 60th Ave NE     | Willmar       | 16,000  | 104   | 86%  |
| Northside Storage Alexandria | 1112 Northside Dr NE | Alexandria    | 57,542  | 398   | 91%  |
| Eastside Storage             | 4354 County Rd 82 SE | Alexandria    | 88,800  | 378   | 93%  |
| Cardinal Storage             | 211 Patten St        | Redwood Falls | 16,000  | 104   | 96%  |
|                              |                      |               | 266.602 | 1.463 |      |