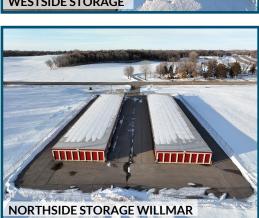

| Facility Name                | Address              | City          | RSF     | Units | Occ. |
|------------------------------|----------------------|---------------|---------|-------|------|
| Westside Storage             | 490 45th St NW       | Willmar       | 70,100  | 445   | 83%  |
| Southside Storage            | 120 28th Ave SW      | Willmar       | 18,160  | 134   | 90%  |
| Northside Storage Willmar    | 1977 60th Ave NE     | Willmar       | 16,000  | 104   | 86%  |
| Northside Storage Alexandria | 1112 Northside Dr NE | Alexandria    | 57,542  | 398   | 91%  |
| Eastside Storage             | 4354 County Rd 82 SE | Alexandria    | 88,800  | 378   | 93%  |
| Cardinal Storage             | 211 Patten St        | Redwood Falls | 16,000  | 104   | 96%  |
|                              |                      |               | 266.602 | 1.463 |      |