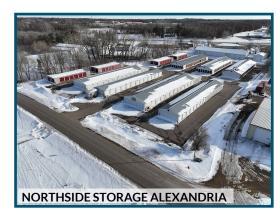

| Facility Name                | Address              | City          | RSF     | Units | Occ. |
|------------------------------|----------------------|---------------|---------|-------|------|
| Westside Storage             | 490 45th St NW       | Willmar       | 70,100  | 445   | 83%  |
| Southside Storage            | 120 28th Ave SW      | Willmar       | 18,160  | 134   | 90%  |
| Northside Storage Willmar    | 1977 60th Ave NE     | Willmar       | 16,000  | 104   | 86%  |
| Northside Storage Alexandria | 1112 Northside Dr NE | Alexandria    | 57,542  | 398   | 91%  |
| Eastside Storage             | 4354 County Rd 82 SE | Alexandria    | 88,800  | 378   | 93%  |
| Cardinal Storage             | 211 Patten St        | Redwood Falls | 16,000  | 104   | 96%  |
|                              |                      |               | 266.602 | 1.463 |      |