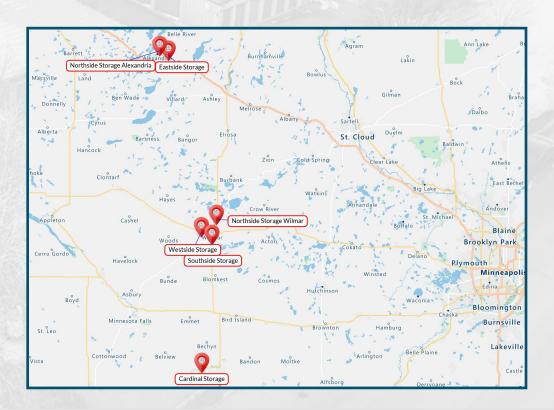

#### **INVESTMENT HIGHLIGHTS**

- 6 Property Portfolio containing 266,602 NRSF of drive-up storage on 46 acres of land with ample room for expansion
- Great visibility from main thoroughfares; superior locations to competitors
- High-quality, steel construction with paved 40+ft drive aisles, fenced, and gated with an updated camera system at all facilities and most lighting updated with LEDs
- These facilities have enjoyed significantly higher occupancy than competitors in the market and have the ability to lead market prices higher
- Opportunity to implement a revenue management system and grow ancillary income

| Facility Name                | Address              | City          | RSF     | Units | Occ. |
|------------------------------|----------------------|---------------|---------|-------|------|
| Westside Storage             | 490 45th St NW       | Willmar       | 70,100  | 445   | 83%  |
| Southside Storage            | 120 28th Ave SW      | Willmar       | 18,160  | 134   | 90%  |
| Northside Storage Willmar    | 1977 60th Ave NE     | Willmar       | 16,000  | 104   | 86%  |
| Northside Storage Alexandria | 1112 Northside Dr NE | Alexandria    | 57,542  | 398   | 91%  |
| Eastside Storage             | 4354 County Rd 82 SE | Alexandria    | 88,800  | 378   | 93%  |
| Cardinal Storage             | 211 Patten St        | Redwood Falls | 16,000  | 104   | 96%  |
|                              |                      |               | 266.602 | 1.463 |      |