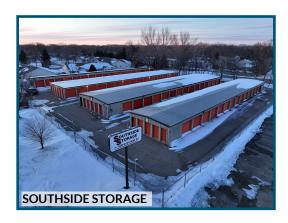

| Facility Name                | Address              | City          | RSF     | Units | Occ. |
|------------------------------|----------------------|---------------|---------|-------|------|
| Westside Storage             | 490 45th St NW       | Willmar       | 70,100  | 445   | 83%  |
| Southside Storage            | 120 28th Ave SW      | Willmar       | 18,160  | 134   | 90%  |
| Northside Storage Willmar    | 1977 60th Ave NE     | Willmar       | 16,000  | 104   | 86%  |
| Northside Storage Alexandria | 1112 Northside Dr NE | Alexandria    | 57,542  | 398   | 91%  |
| Eastside Storage             | 4354 County Rd 82 SE | Alexandria    | 88,800  | 378   | 93%  |
| Cardinal Storage             | 211 Patten St        | Redwood Falls | 16,000  | 104   | 96%  |
|                              |                      |               | 266.602 | 1.463 |      |