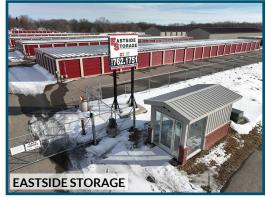

| Facility Name                | Address              | City          | RSF     | Units | Occ. |
|------------------------------|----------------------|---------------|---------|-------|------|
| Westside Storage             | 490 45th St NW       | Willmar       | 70,100  | 445   | 83%  |
| Southside Storage            | 120 28th Ave SW      | Willmar       | 18,160  | 134   | 90%  |
| Northside Storage Willmar    | 1977 60th Ave NE     | Willmar       | 16,000  | 104   | 86%  |
| Northside Storage Alexandria | 1112 Northside Dr NE | Alexandria    | 57,542  | 398   | 91%  |
| Eastside Storage             | 4354 County Rd 82 SE | Alexandria    | 88,800  | 378   | 93%  |
| Cardinal Storage             | 211 Patten St        | Redwood Falls | 16,000  | 104   | 96%  |
|                              |                      |               | 266.602 | 1.463 |      |