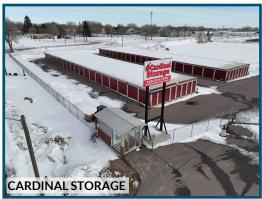

| Facility Name                | Address              | City          | RSF     | Units | Occ. |
|------------------------------|----------------------|---------------|---------|-------|------|
| Westside Storage             | 490 45th St NW       | Willmar       | 70,100  | 445   | 83%  |
| Southside Storage            | 120 28th Ave SW      | Willmar       | 18,160  | 134   | 90%  |
| Northside Storage Willmar    | 1977 60th Ave NE     | Willmar       | 16,000  | 104   | 86%  |
| Northside Storage Alexandria | 1112 Northside Dr NE | Alexandria    | 57,542  | 398   | 91%  |
| Eastside Storage             | 4354 County Rd 82 SE | Alexandria    | 88,800  | 378   | 93%  |
| Cardinal Storage             | 211 Patten St        | Redwood Falls | 16,000  | 104   | 96%  |
|                              |                      |               | 266.602 | 1.463 |      |