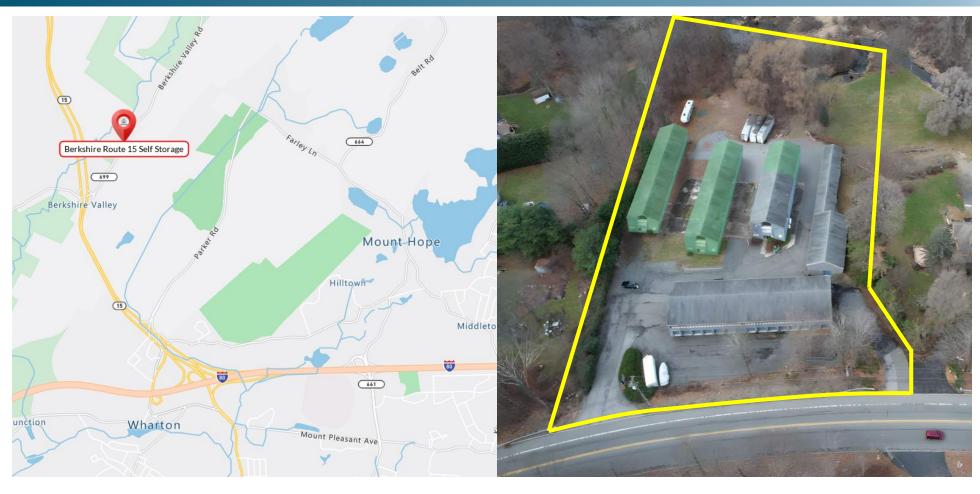

# Berkshire Route 15 Self Storage

825 Berkshire Valley Road Wharton, NJ 07885

Presented by:

### **INVESTMENT HIGHLIGHTS**

- Self-Storage Facility with Site Plan Approvals for Expansion
- 2 Existing Self Storage Buildings and an Office/Warehouse Building
- 21,407 Gross SF Total + Parking
- 5,200 Gross SF Two-Story Office/Warehouse Building for Conversion
- 13,990 RSF of Self-Storage + 2,500 RSF of Parking
- 104 Self-Storage Units (Drive-Up & Climate Control) & 10 Parking Spaces
- 89% Unit Occupancy
- Site Plan Approvals for additional 30,400 GSF of Self-Storage | Approx. 24,400 NRSF
- 3.28 Acres of Land
- Strong Demographics Population: 101,000 within 5 Miles | 5 SF Per Capita
- Located on Berkshire Valley Rd. with direct access to Route 15 & Interstate 80
- Click HERE to view Aerial Tour

#### **PROPERTY DETAILS**

Parcel Size (Acres): 3.28 Acres

Total Number of Existing Buildings: 3 Buildings (2 Self-Storage + 1 Office/Warehouse)

Total Existing Buildings Size: 21,407 Gross SF

Storage Net Rentable SF: 13,990 Net Rentable SF