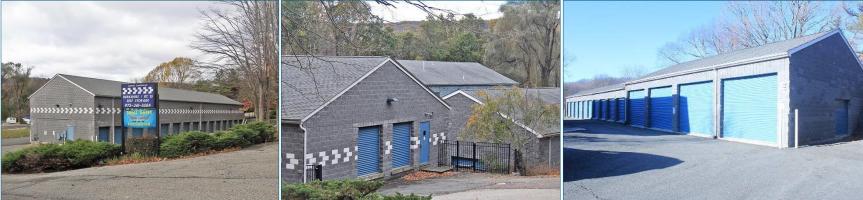

### **INVESTMENT HIGHLIGHTS**

- Self-Storage Facility with Site Plan Approvals for Expansion
- 2 Existing Self Storage Buildings and an Office/Warehouse Building
- 21,407 Gross SF Total + Parking
- 5,200 Gross SF Two-Story Office/Warehouse Building for Conversion
- 13,990 RSF of Self-Storage + 2,500 RSF of Parking
- 104 Self-Storage Units (Drive-Up & Climate Control) & 10 Parking Spaces
- 89% Unit Occupancy
- Site Plan Approvals for additional 30,400 GSF of Self-Storage | Approx. 24,400 NRSF
- 3.28 Acres of Land
- Strong Demographics Population: 101,000 within 5 Miles | 5 SF Per Capita
- Located on Berkshire Valley Rd. with direct access to Route 15 & Interstate 80
- Click HERE to view Aerial Tour

#### **PROPERTY DETAILS**

Parcel Size (Acres): 3.28 Acres

Total Number of Existing Buildings: 3 Buildings (2 Self-Storage + 1 Office/Warehouse)

Total Existing Buildings Size: 21,407 Gross SF

Storage Net Rentable SF: 13,990 Net Rentable SF