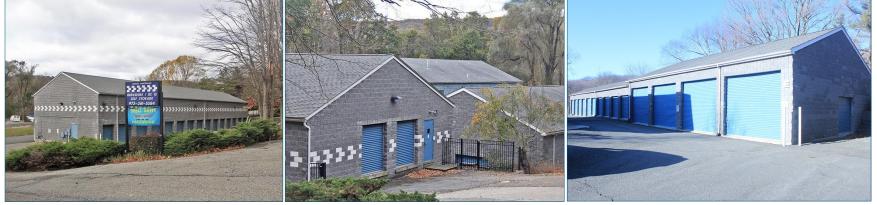

### **INVESTMENT HIGHLIGHTS**

- Independently Managed Self-Storage Facility with Approved Expansion Plans
- 2 Existing Self Storage Buildings and an Office Building
- 13,990 Rentable SF of Self-Storage | 2,500 SF of Parking
- 104 Self-Storage Units (Drive-Up & Climate Control) & 10 Parking Spaces
- Stabilized Occupancy
- Township Approved Expansion Plans for 30,400 GSF | Approx. 24,400 NRSF
- 3.28 Acres of Land
- Strong Demographics Population: 101,000 within 5 Miles | 5 SF Per Capita
- Located on Berkshire Valley Rd. with direct access to Route 15 & Interstate 80

### **PROPERTY DETAILS**

| Storage NRSF:    | 13,990                   |
|------------------|--------------------------|
| Parking NRSF:    | 2,500                    |
| Number of Units: | 104 storage + 10 parking |
| Acreage:         | 3.28 Acres               |
| Year Built:      | 1984, 2003 & 2005        |