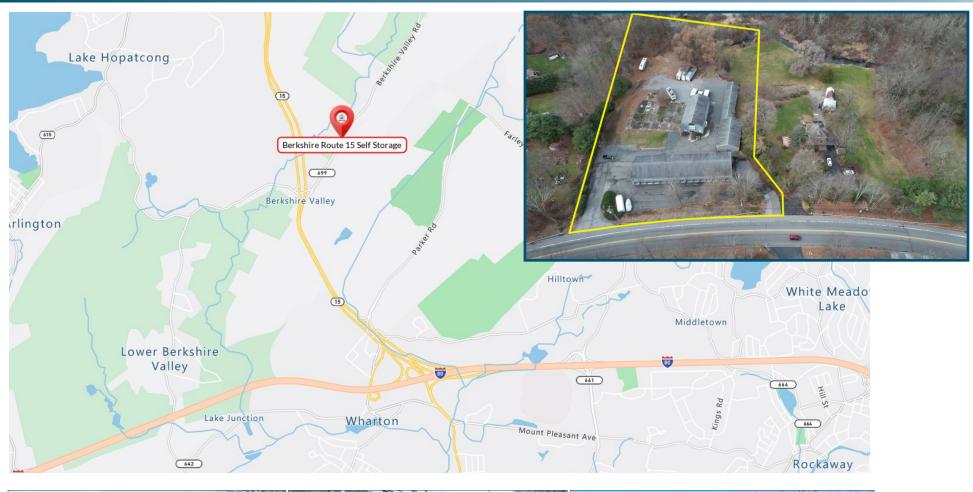

# Berkshire Route 15 Self Storage

# 825 Berkshire Valley Road Wharton, NJ 07885

Presented by:

### **INVESTMENT HIGHLIGHTS**

- Independently Managed Self-Storage Facility with Approved Expansion Plans
- 2 Existing Self Storage Buildings and an Office Building
- 13,990 Rentable SF of Self-Storage | 2,500 SF of Parking
- 104 Self-Storage Units (Drive-Up & Climate Control) & 10 Parking Spaces
- Stabilized Occupancy
- Township Approved Expansion Plans for 30,400 GSF | Approx. 24,400 NRSF
- 3.28 Acres of Land
- Strong Demographics Population: 101,000 within 5 Miles | 5 SF Per Capita
- Located on Berkshire Valley Rd. with direct access to Route 15 & Interstate 80

### **PROPERTY DETAILS**

| Storage NRSF:    | 13,990                   |
|------------------|--------------------------|
| Parking NRSF:    | 2,500                    |
| Number of Units: | 104 storage + 10 parking |
| Acreage:         | 3.28 Acres               |
| Year Built:      | 1984, 2003 & 2005        |