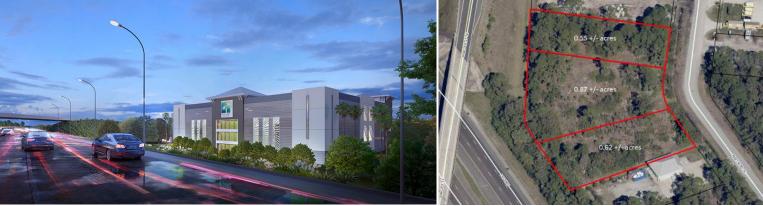

## **INVESTMENT HIGHLIGHTS**

- 2.04 +/- acres Self Storage Development Opportunity
- Proposed 126,500 GSF Class A climate controlled building with a 1700 SF commercial outparcel
- 450' visibility from I-95 and Babcock Street SE with 65,000 cars per day
- I-95 access and Eastern Florida State College within 1.5 miles
- Major retailers Home Depot, Publix, and Walmart within proximity
- Population over 46,000 with AHHI \$70,253+ within 3 miles
- Over 3,000 residential units in stages of planning and construction
- Sale contingent upon Seller providing site plan approvals