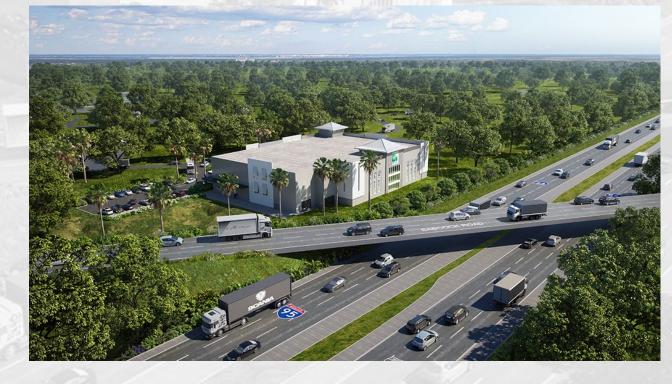

## **INVESTMENT HIGHLIGHTS**

- 2.04 +/- acres Self Storage Development Opportunity
- Proposed 126,500 GSF Class A climate controlled building with a 1700 SF commercial outparcel
- 450' visibility from I-95 and Babcock Street SE with 65,000 cars per day
- I-95 access and Eastern Florida State College within 1.5 miles
- Major retailers Home Depot, Publix, and Walmart within proximity
- Population over 46,000 with AHHI \$70,253+ within 3 miles
- Over 3,000 residential units in stages of planning and construction
- Sale contingent upon Seller providing site plan approvals