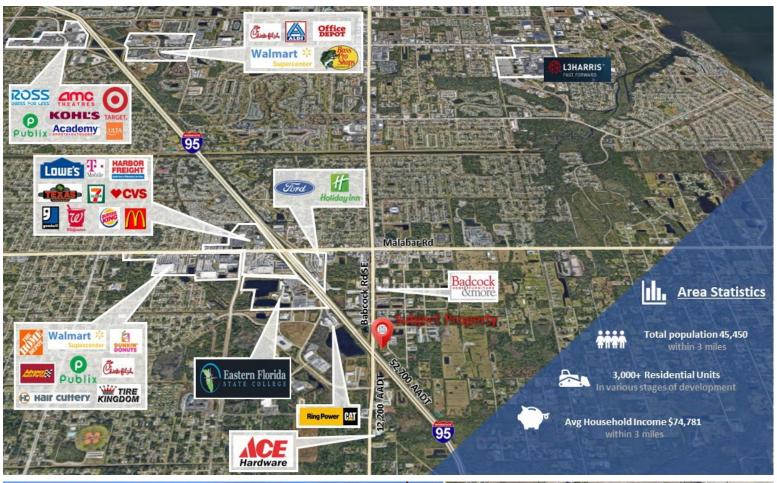

## **INVESTMENT HIGHLIGHTS**

- 2.04 +/- acres Self Storage Development Opportunity
- Proposed 126,500 GSF Class A climate controlled building with a 1700 SF commercial outparcel
- 450' visibility from I-95 and Babcock Street SE with 65,000 cars per day
- I-95 access and Eastern Florida State College within 1.5 miles
- Major retailers Home Depot, Publix, and Walmart within proximity
- Population over 46,000 with AHHI \$70,253+ within 3 miles
- Over 3,000 residential units in stages of planning and construction
- Sale contingent upon Seller providing site plan approvals